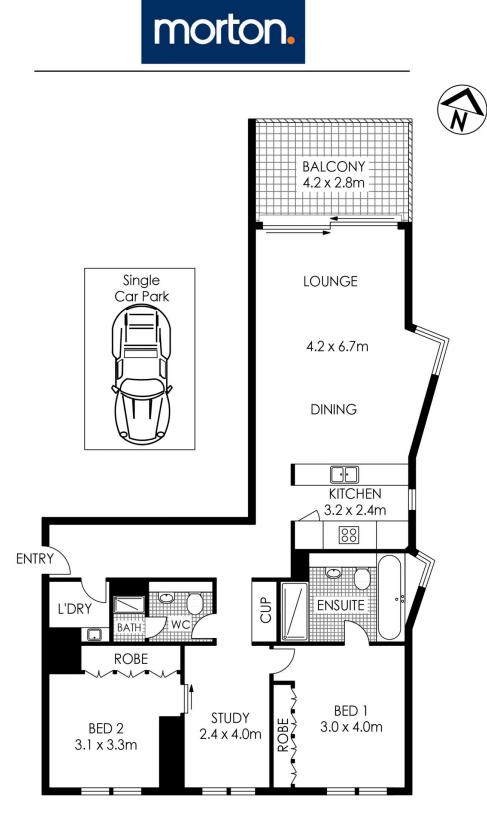

- Sun blessed, north facing aspect with city views throughout
- Superb 118sqm layout including 2 bedrooms + study

- Pristine interiors flow out to the contemporary balcony/sunroom

- Spacious open plan lounge, dining and gourmet kitchen
- Both bedrooms with built-ins, master bed with luxury ensuite
- Well appointed main bathroom and internal laundry room
- Ample storage, air conditioning and secure intercom entry
- 24hr executive concierge service
- 25m lap pool, spa, sauna and gymnasium