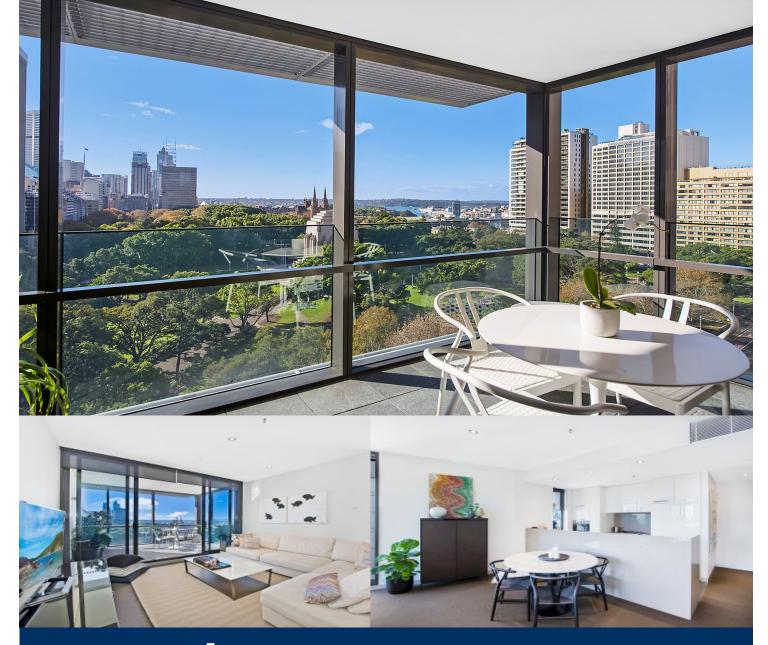

# morton.

Only a privileged few will enjoy a private view as spectacular as this. A sweeping and uninterrupted outlook over glorious Hyde Park and Sydney Harbour, surrounded by the vivid city skyline. Here lies the opportunity to be one of them with this stunning luxury residence. A coveted corner apartment on the 12th floor of 'The Hyde', synonymous with elegance and esteemed as Hyde Park Precinct's finest residential tower.

- Sun blessed, north facing aspect with city views throughout
- Superb 118sqm layout including 2 bedrooms + study

- Pristine interiors flow out to the contemporary balcony/sunroom

- Spacious open plan lounge, dining and gourmet kitchen
- Both bedrooms with built-ins, master bed with luxury ensuite
- Well appointed main bathroom and internal laundry room
- Ample storage, air conditioning and secure intercom entry
- 24hr executive concierge service
- 25m lap pool, spa, sauna and gymnasium