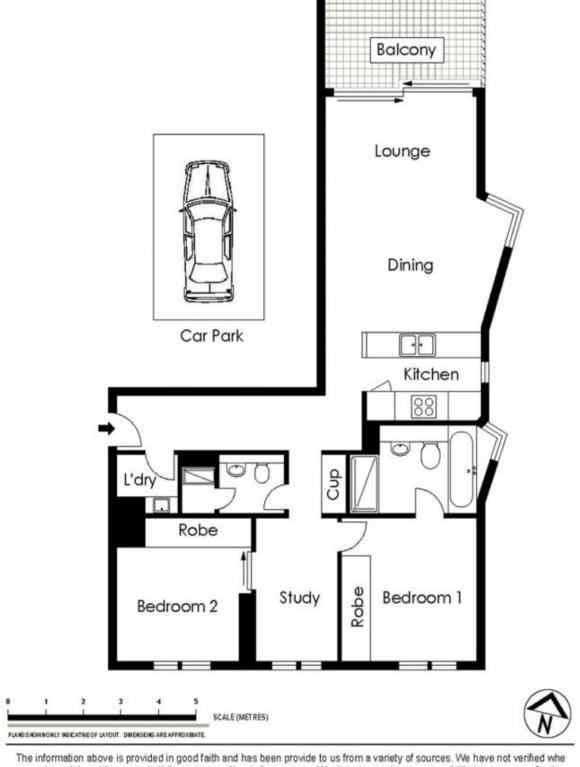

- above the tree-tops of Hyde Park, St Marys Cathedral ar beyond to dazzling Sydney Harbour.
- Sought after spacious two bedroom + study layout
- Ample natural light flowing throughout this lovely north facing apartment
- Living room offers access to the balcony with stunning views across Sydney
- 118sqm apartment with generous living and dining areas with adjoining gourmet kitchen
- Two large bedrooms main with deluxe ensuite, both with built-in wardrobes  $% \left( 1\right) =\left( 1\right) \left( 1\right$
- Additional features include ducted a/c, internal laundry, a security car space and intercom access
- Residents have the convenience of an executive 24 hour