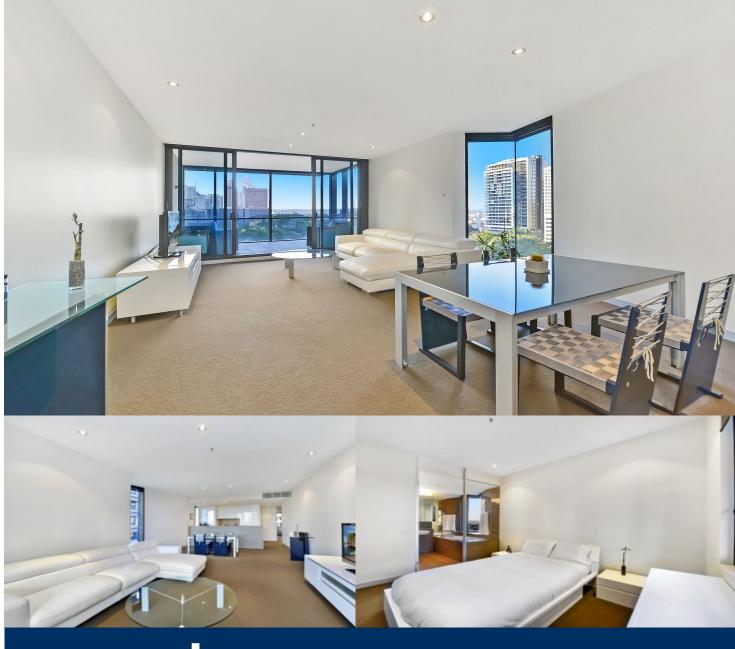

## Morton RE

info@morton.com.au

Defined by its prized location and uninterrupted panoramic views, this luxury residence at The Hyde offers a fantastic opportunity to invest in the elite Hyde Park precinct. Apartments in the building are highly coveted, and this north facing 12th floor apartment capitalizes on the stunning outlook - above the tree-tops of Hyde Park, St Marys Cathedral and

- above the tree-tops of Hyde Park, St Marys Cathedral ar beyond to dazzling Sydney Harbour.
- Sought after spacious two bedroom + study layout
- Ample natural light flowing throughout this lovely north facing apartment
- Living room offers access to the balcony with stunning views across Sydney
- 118sqm apartment with generous living and dining areas with adjoining gourmet kitchen
- Two large bedrooms main with deluxe ensuite, both with built-in wardrobes  $% \left( 1\right) =\left( 1\right) \left( 1\right$
- Additional features include ducted a/c, internal laundry, a security car space and intercom access
- Residents have the convenience of an executive 24 hour