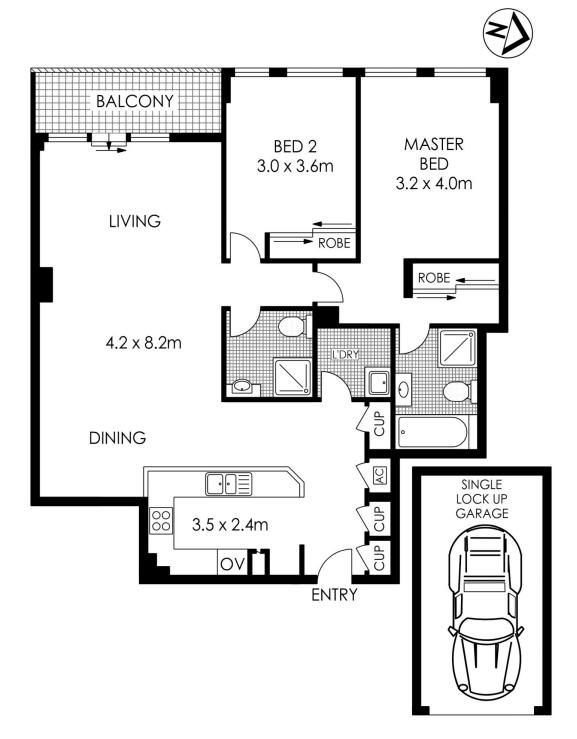

- Convenient 4th Floor position and flexible floor plan
- Oversized living and dining area with entertainers' balcony
- Well-appointed, large open plan gas kitchen
- Master bedroom boasting walk-in robe and ensuite with bath and shower
- 2nd bedroom with built-in robe
- Fully tiled main bathroom
- Internal laundry room and multiple storage cupboards
- 24 hour concierge and secure intercom entry
- Single car lock-up garage
- Facilities include heated pool, gym, spa and sauna
- Entry via 158-166 Day Street