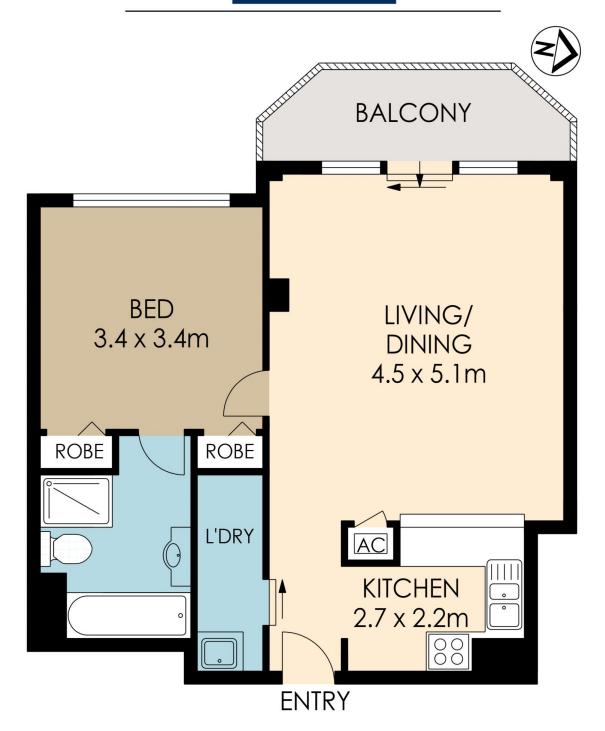

- Generous 60sqm floorplan with well-maintained, bright interiors
- Open plan living, dining and kitchen for easy entertaining
- Full width, covered balcony with tree-lined city views
- Double bedroom with dual built-in robes and a full ensuite
- Internal laundry room and air-conditioning
- Security building with level lift access and intercom entry