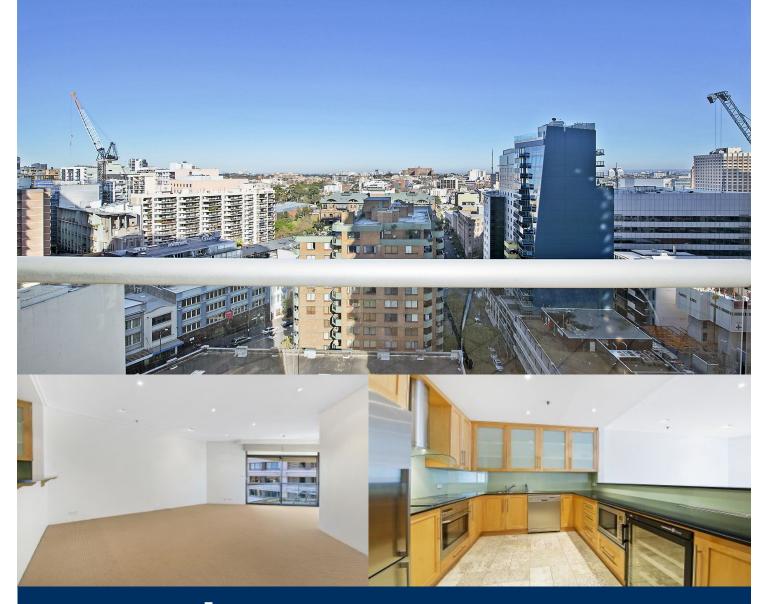

# morton.

Presenting Sydney's most convenient address, this desirable two bedroom apartment at The Connaught is opposite Hyde Park and just steps to the CBD, Surry Hills and vibrant Oxford Street. Relax and entertain in contemporary spacious interiors, highlighted by two balconies with views to the south. Or indulge in the resident's glamorous rooftop retreat with pool, spa, two saunas, gymnasium and uninterrupted views over dazzling Sydney Harbour.

- Flexible and well-designed layout
- Open plan living and dining with entertainer's balcony
- Gourmet kitchen with built-in bar fridge and Miele appliances
- Two double bedrooms with built-in robes, main with ensuite
- Peaceful 2nd balcony accessed by both bedrooms
- Air con, internal laundry and ample storage
- Intercom access and 24 hour concierge
- Single secure car space