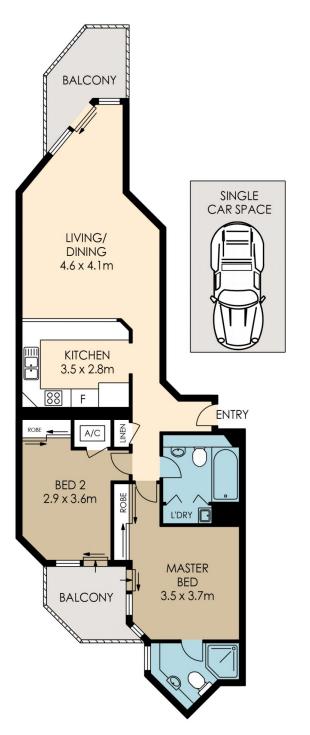

- Flexible and well-designed layout
- Open plan living and dining with entertainer's balcony
- Gourmet kitchen with built-in bar fridge and Miele appliances
- Two double bedrooms with built-in robes, main with ensuite
- Peaceful 2nd balcony accessed by both bedrooms
- Air con, internal laundry and ample storage
- Intercom access and 24 hour concierge
- Single secure car space