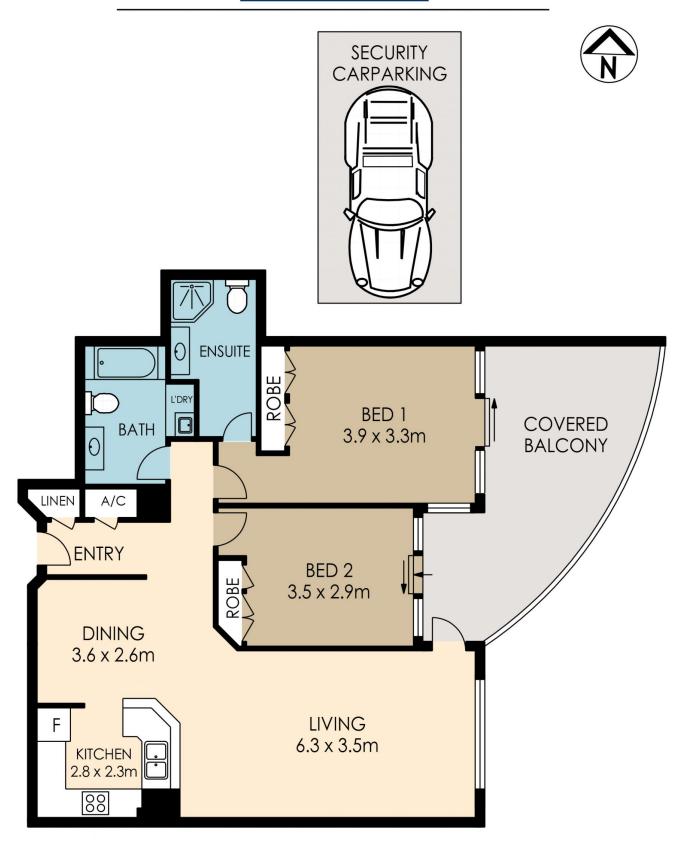

- Balcony with east-facing harbour and city views
- Large living room and separate dining area
- Modern granite kitchen with breakfast bar
- Master with built-in robe, balcony access and an ensuite
- 2nd double bedroom with built-in robe and balcony access
- Well-appointed main bathroom with laundry
- Ducted air conditioning and internal storage
- Intercom, secure car space and 24 hour concierge
- Facilities include pool, spa, sauna, gym and roof top terrace