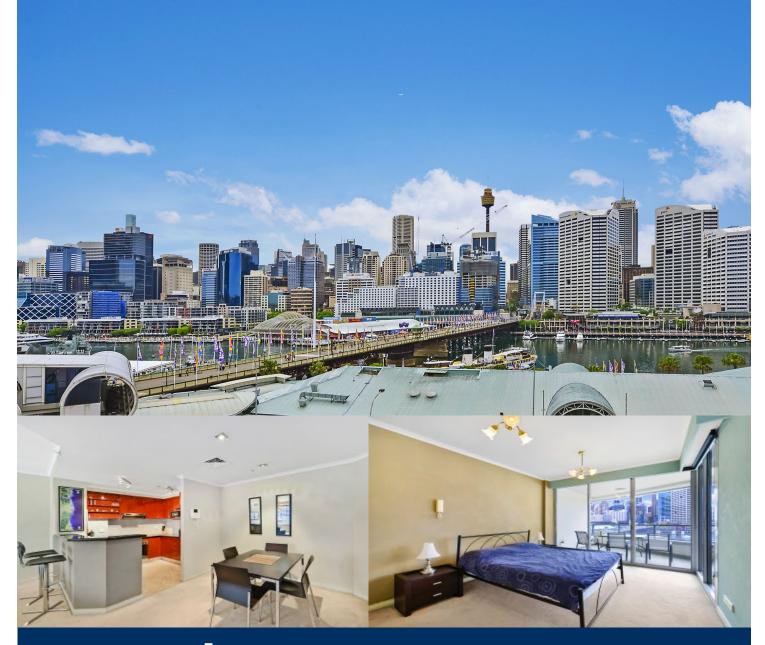

morton.

Pyrmont 403/50 Murray Street

A perfect example of city living, this two bedroom apartment boasts a front row position along Sydney's most vibrant harbour-side precinct with sweeping views across the bay and city skyline. Located on the 4th floor of 'One Darling Harbour', elegant interiors and a generous floor plan are highlighted by 5 star resort style facilities.

- Balcony with east-facing harbour and city views
- Large living room and separate dining area
- Modern granite kitchen with breakfast bar
- Master with built-in robe, balcony access and an ensuite
- 2nd double bedroom with built-in robe and balcony access
- Well-appointed main bathroom with laundry
- Ducted air conditioning and internal storage
- Intercom, secure car space and 24 hour concierge
- Facilities include pool, spa, sauna, gym and roof top terrace