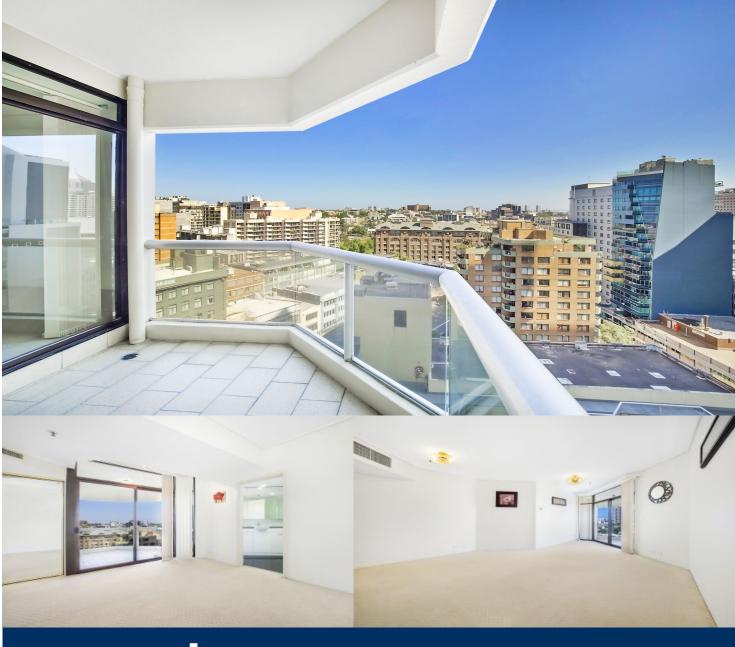

morton.

Sydney 1209/185-211 Liverpool Street

The Connaught is coveted by many but enjoyed only by a privileged few. Holding a prime corner position on the 12th floor, this sophisticated two bedroom apartment reveals generously sized, flowing interiors and features two balconies with sweeping city views. Indulge in the luxurious roof top spa level or step out to sample the best restaurants and nightlife Sydney has to offer with Oxford Street and Surry Hills just a

Directly opposite Hyde Park, this fantastic CBD address at

- Delightfully bright and fresh 97sqm apartment
- Open plan living and dining with entertainer's balcony
- Sleek renovated kitchen with Miele appliances
- Two double bedrooms with built-in robes, main with ensuite
- Peaceful 2nd balcony accessed by both bedrooms
- Ultra-chic well appointed main bathroom
- Ducted air con; internal laundry and ample storage
- Intercom access and 24 hour concierge
- Single secure car space

short walk away.

- Resident's rooftop retreat with pool, spa, saunas and