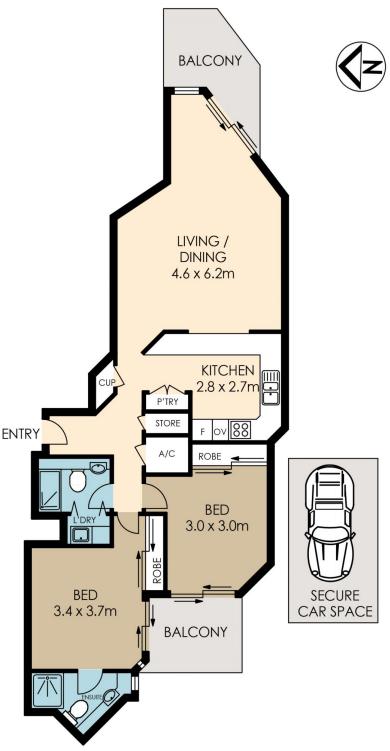

Directly opposite Hyde Park, this fantastic CBD address at

- Delightfully bright and fresh 97sqm apartment
- Open plan living and dining with entertainer's balcony
- Sleek renovated kitchen with Miele appliances
- Two double bedrooms with built-in robes, main with ensuite
- Peaceful 2nd balcony accessed by both bedrooms
- Ultra-chic well appointed main bathroom
- Ducted air con; internal laundry and ample storage
- Intercom access and 24 hour concierge
- Single secure car space