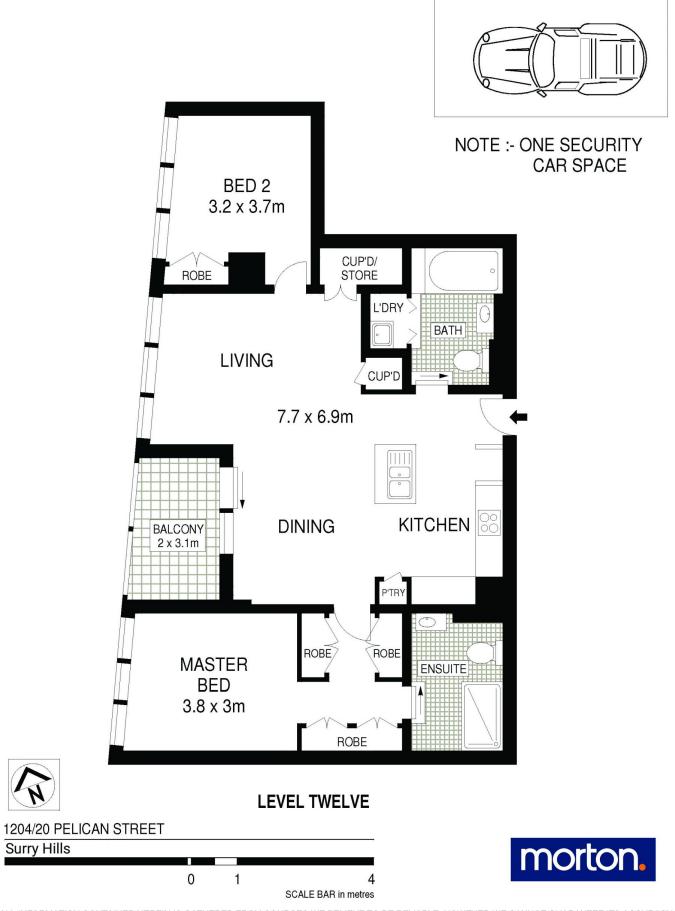

cture, this stunning apartment is perfectly set in one of the inner city's premier communities. Ideally low maintenance with an intuitive floorplan and views to Hyde Park and the skyline, this is a home of undeniable appeal.

- Open entertaining, distinct lounge/dining spaces
- Inviting master has a walk-in robe and an ensuite
- Deluxe electric kitchen has CaesarStone benches
- Well configured with ideally separate bedroom wings
- European laundry, air conditioning, concierge and balcony
- Floor-to-ceiling windows, filled with sun, storage cage
- Manicured gardens, heated outdoor pool and gym

 Surry Hills
 1204/20
 Pelican Street

 Image: 2
 Image: 2
 Image: 2
 1

## View

As advertised or by appointment

## Agent

Ettiene West

- . 0410 593 749
- ettiene@morton.com.au

## morton.com.au



ALL INFORMATION CONTAINED HEREIN IS GATHERED FROM SOURCES WE BELIEVE TO BE RELIABLE. HOWEVER WE CANNOT GUARANTEE ITS ACCURACY AND INTERESTED PERSONS SHOULD RELY ON THEIR OWN ENQUIRIES. DIMENSIONS ARE APPROXIMATE