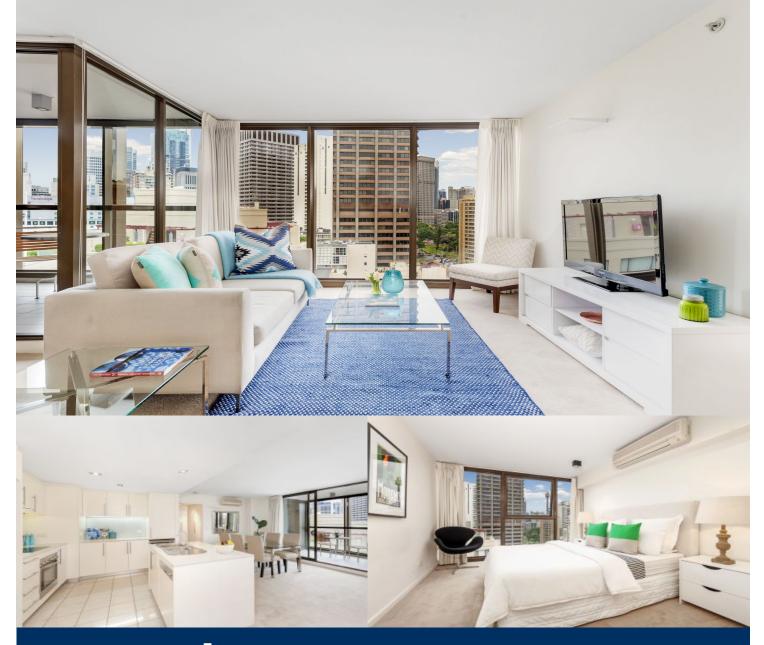

## morton.

A contemporary offering from the renowned Melbourne firm Wood/Marsh Architecture, this stunning apartment is perfectly set in one of the inner city's premier communities. Ideally low maintenance with an intuitive floorplan and views to Hyde Park and the skyline, this is a home of undeniable appeal.

- Open entertaining, distinct lounge/dining spaces
- Inviting master has a walk-in robe and an ensuite
- Deluxe electric kitchen has CaesarStone benches
- Well configured with ideally separate bedroom wings
- European laundry, air conditioning, concierge and balcony
- Floor-to-ceiling windows, filled with sun, storage cage
- Manicured gardens, heated outdoor pool and gym