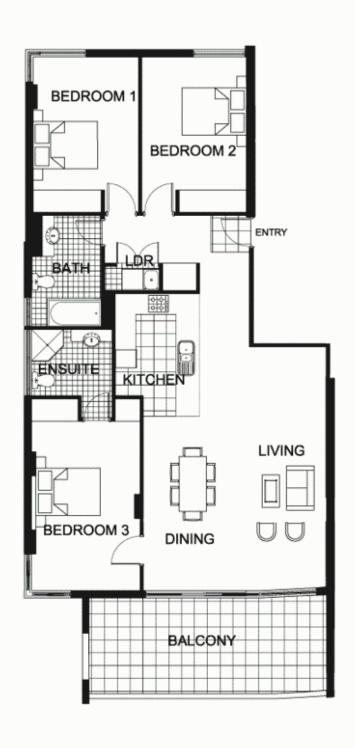

With its northerly orientation the apartment is naturally bright and the generous balcony would suit the inhouse entertainer all whilst enjoying the best views in the enitire estate.

Accommodation includes three generous sized bedrooms all with built ins, main bedroom with waterviews, sleek gourmet kitchen including gas cook top and Fisher & Paykel appliances, Open plan living and dining, internal laundry, 17sqm balcony, two bathrooms and double parking in a secure basement with audio/visual intercom.