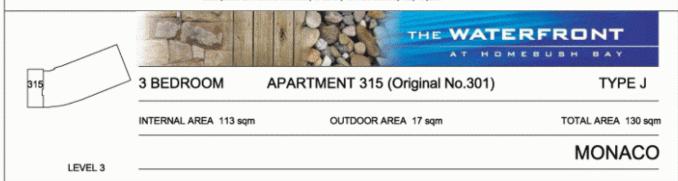

# morton.

**WENTWORTH POINT** 3 Amalfi Drive

This three bedroom residence is located on the north east corner of the tightly held Monaco building, surrounded by water views and manicured gardens the outlook is simply the best Wentworth Point can offer. The internal aspect of this residence has been retouched to create a comfortable home enhanced by the water views, sea breezes and the lifestyle available at The Waterfront.

With its northerly orientation the apartment is naturally bright and the generous balcony would suit the inhouse entertainer all whilst enjoying the best views in the enitire estate.

Accommodation includes three generous sized bedrooms all with built ins, main bedroom with waterviews, sleek gourmet kitchen including gas cook top and Fisher & Paykel appliances, Open plan living and dining, internal laundry, 17sqm balcony, two bathrooms and double parking in a secure basement with audio/visual intercom.