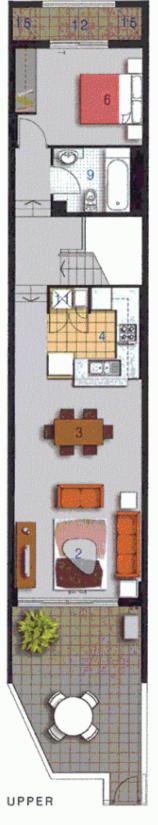

### Sarah Fowell

0437 492 129

rentals@morton.com.au

morton.com.au

LOWER

| ENTRY          | 0.1        |
|----------------|------------|
| LIVING         | 0.2        |
| DINING         | 03         |
| KITCHEN        | <b>0</b> 4 |
| BEDROOM 1      | 0.5        |
| BEDROOM 2      | 8.0        |
| BATHROOM       | 0.9        |
| ENSUITE        | 1-0        |
| LAUNDRY        | 8.1        |
| BALCONY        | 12         |
| TERRACE        | 1.3        |
| STORAGE        | 1.4        |
| CLOTHES DRYING | 1.6        |
|                |            |

valencia

Unit 273

| 0 | Scale      | 1:100     | 5M |
|---|------------|-----------|----|
|   |            | 131m²     |    |
|   | Terrace    | 38m²      |    |
|   | Balcony    | 4m²       |    |
|   | Unit Area  | 89m²      |    |
|   | Туре       | 2 Bedroom |    |
|   | Lot Number | 3         |    |
|   |            |           |    |