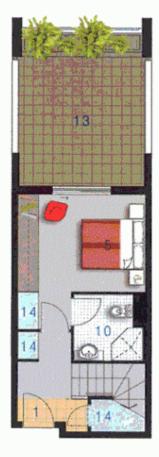

### Sarah Fowell

0437 492 129

rentals@morton.com.au

morton.com.au

LOWER

| ENTRY          | 0.1        |
|----------------|------------|
| LIVING         | 0.2        |
| DINING         | 03         |
| KITCHEN        | <b>0</b> 4 |
| BEDROOM 1      | 0.5        |
| BEDROOM 2      | 8.0        |
| BATHROOM       | 0.9        |
| ENSUITE        | 1-0        |
| LAUNDRY        | 8.1        |
| BALCONY        | 12         |
| TERRACE        | 1.3        |
| STORAGE        | 1.4        |
| CLOTHES DRYING | 1.6        |
|                |            |

valencia

Unit 273

| 0 | Scale      | 1:100     | 5M |
|---|------------|-----------|----|
|   |            | 131m²     |    |
|   | Terrace    | 38m²      |    |
|   | Balcony    | 4m²       |    |
|   | Unit Area  | 89m²      |    |
|   | Туре       | 2 Bedroom |    |
|   | Lot Number | 3         |    |
|   |            |           |    |