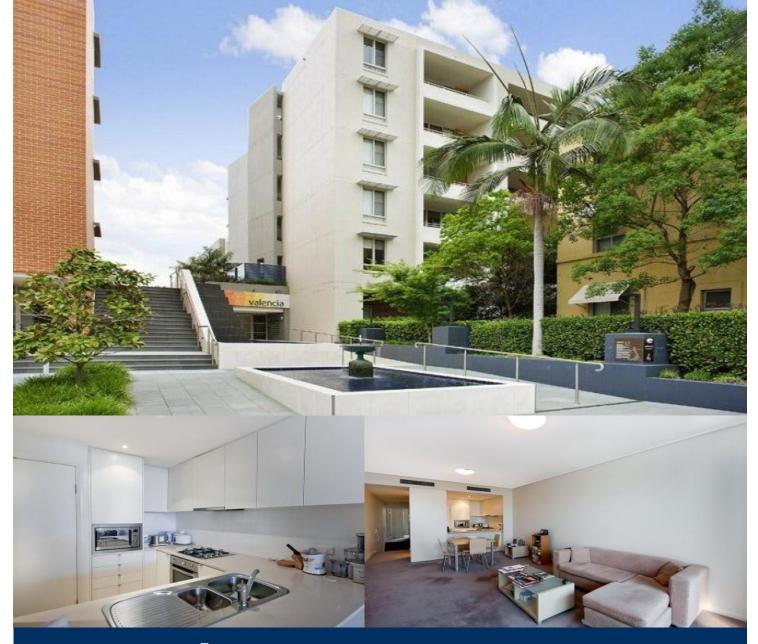

# morton.

This prestige apartment on the ground and first levels of the highly regarded Valencia building includes two external terrace areas. The ground floor terrace provides access to the pool courtyard. High quality finishes that you would expect in a premium building including stainless steel appliances, microwave and dishwasher, polyurethane finished cabinets and Italian tiles, two bedrooms; one on each level, ducted air conditioning, excellent storage cupboards under stairs and storage cage in basement.

#### Features :

- \* Two bedrooms; one on each level
- \* Ducted reverse cycle air conditioning
- \* Internal storage cupboards and external storage cage
- \* Outdoor pool complex for building residents only
- \* Ground floor access from terrace to pool facility
- \* Audio/ visual security intercom
- \* Secure basement parking
- \* Access to Pulse Lifestyle Club, gym, heated pool, tennis courts