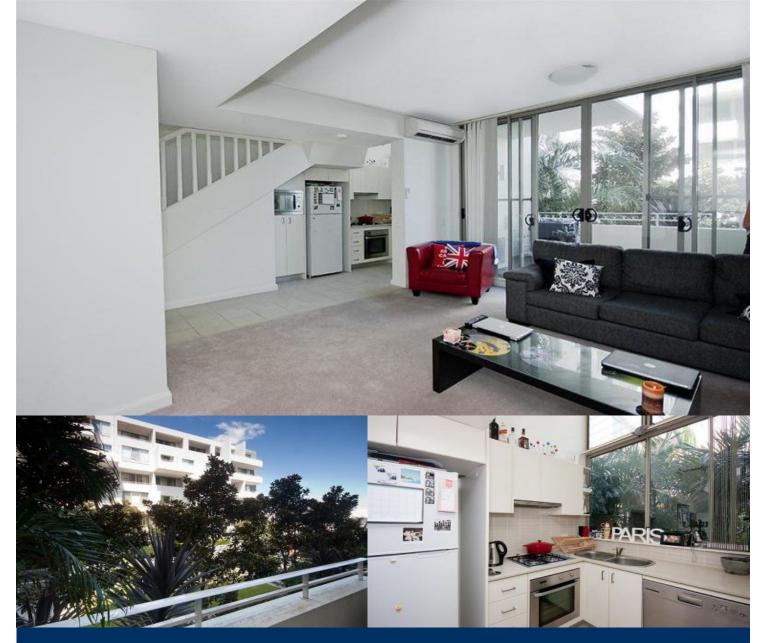

## morton.

An outstanding spacious one bedroom, providing separate living and bedroom level.

Quiet and private outlook onto a landscaped podium courtyard.

Modern contemporary finishes, stone bench tops, stainless steel appliances, painted joinery, includes dishwasher, microwave, dryer and kitchen exhaust system.

Audio visual security intercom, elevator access to secure basement car parking.

Efficient well managed building.

Excellent investment or first home buyer opportunity.