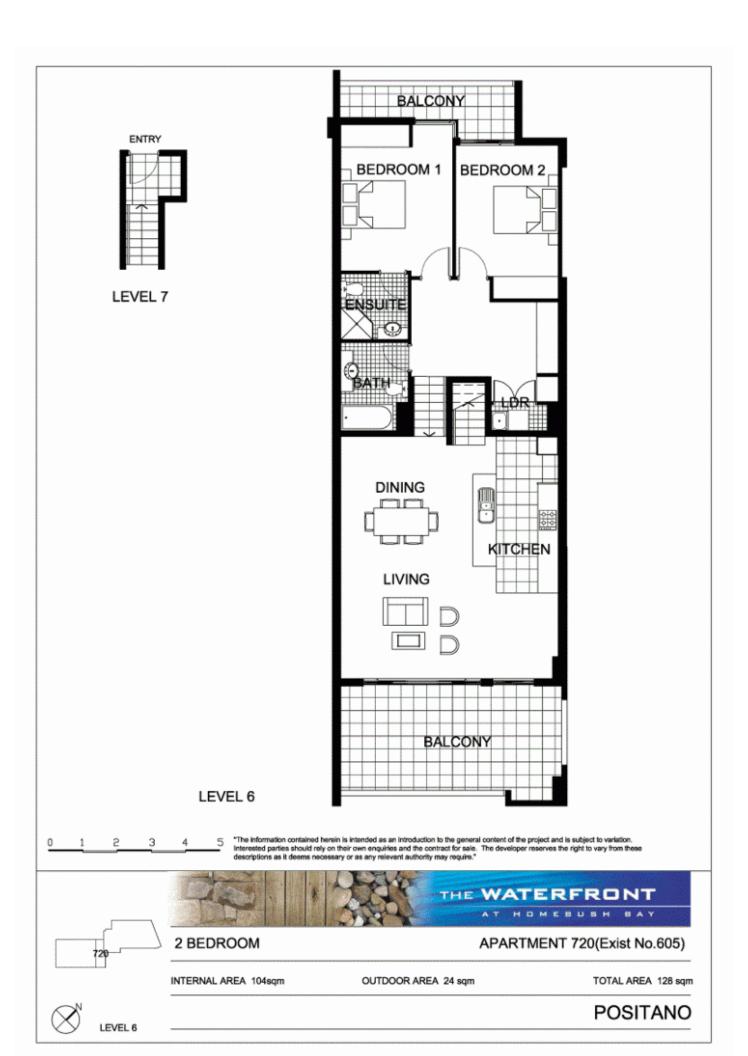

## Sarah Fowell

□ 0437 492 129

rentals@morton.com.au

A spacious two bedroom apartment with study, exceptional outlook, sundrenched alfresco balcony, natural flow through ventilation and sea breezes. The Waterfront Lifestyle Estate at Wentworth Point adjoins Sydney Olympic park and is surrounded by extensive urban parklands and waterways.

## Features:

- \* The best aspect and views in the locality
- \* Front and rear balconies
- \* Quality finishes including stone benchtops, polyurethane finished cabinets
- \* Stainless steel appliances, microwave and dryer
- \* Seperate study area
- \* Two car spaces within secure basement
- \* Audio/visual security intercom
- \* Seperate outdoor pool for building residents
- \* Bus to Strathfield Station 15 minutes
- \* Pulse Club: heated pool, gym and tennis courts
- \* Restaurants, Coffee Shops, Doctor and Dentist on site