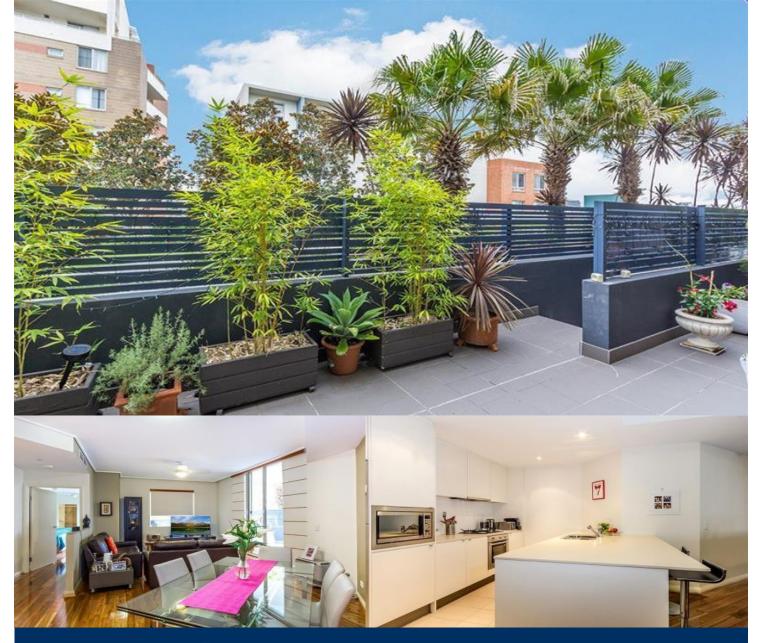

# morton.

Be delighted, view this rare two bedroom apartment with private elevated, sun drenched, ground floor 41 sqm terrace providing external access - no need to use lifts. Suit childrens play area or fabulous 'Alfresco' entertaining area. Absolutely the best blind and light control systems, quality polyurethane finished joinery, stone benchtops, stainless steel appliances, ducted r/cycle air conditioning, two bedrooms; main with ensuite, main bathroom with laundry, good internal storage plus basement storage cage.

\*The quietest location

- \* Huge external terrace with ground floor access
- \* Premium waterfront building
- \* Superb sun drenched aspect
- \* Audio/visual security intercom
- \* Seperate pool complex for building occupants only
- \* Close to Restaurants and Coffee shops

\* Access to Pulse Club with heated indoor pool, gymnasium and tennis courts