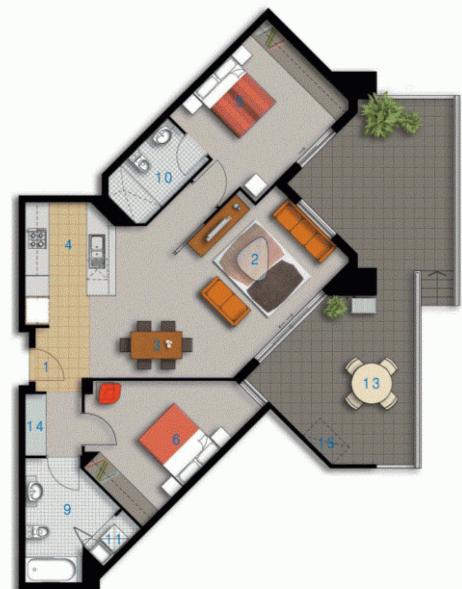

#### morton.com.au

- ENTRY 0,1
- LIVING 02
- 03 DINING
- KITCHEN 04
- BEDROOM 1 05
- BEDROOM 2 06
- BATHROOM 09
  - ENSUITE 10
  - LAUNDRY 11
- 13 TERRACE
- 14 STORAGE
- CLOTHES DRYING 15

#### Unit 373

|   | Unit Area<br>Terrace<br>Total<br>Scale | 2 Bedroom<br>90m <sup>2</sup><br>41m <sup>2</sup><br>131m <sup>2</sup> |    |
|---|----------------------------------------|------------------------------------------------------------------------|----|
|   | Revision                               | A [16.02.07]                                                           |    |
| 0 | 2.5                                    |                                                                        | 5M |

Disclaimer: All Layouts are indicative only, and subject to change.