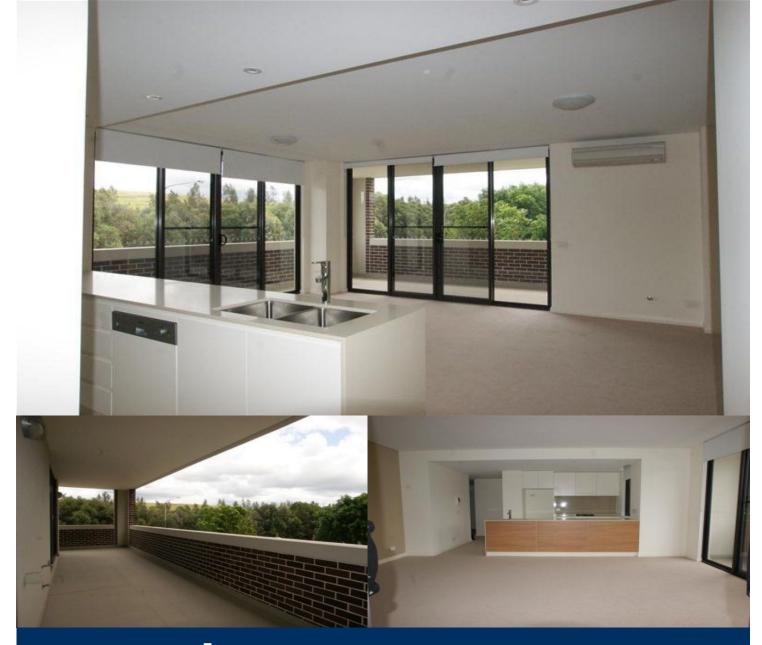

## morton.

This North facing apartment offers a nice and bright open plan kitchen, very spacious living room, two bedrooms including ensuite, one car space in secure basement with lift access and storage cage.

The living area can be extended to the oversized balcony overlooking a National Reserve.

Other facilities available at The Waterfront include tennis courts, heated indoor 25m swimming pool, gymnasium, steam room, function centre, BBQ areas, kayak and bicycle hire. Easy bus access to local railway stations and close proximity to the ferry terminal providing direct access to the City and Parramatta.