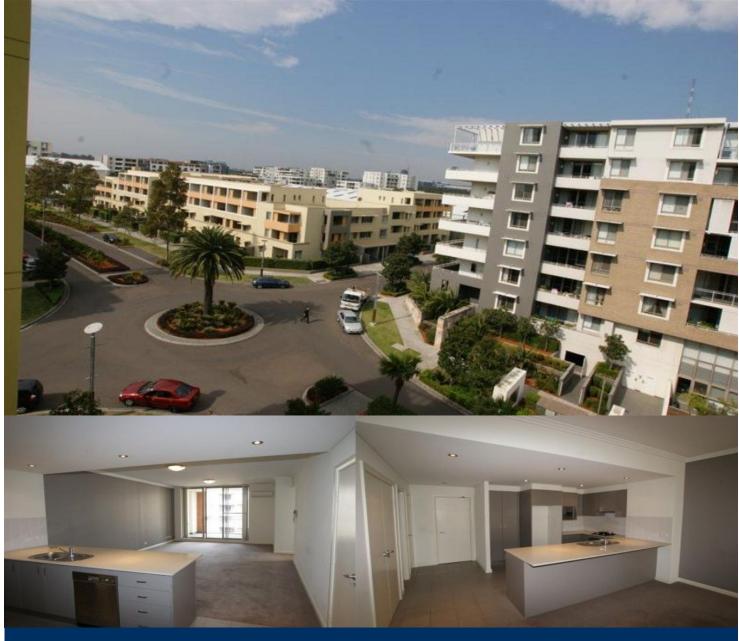

morton.

WENTWORTH POINT 1 Stromboli Strait

**View** 

**Agent** 

Sarah Fowell

As advertised or by appointment

rentals@morton.com.au

Modern contemporary design, quality apartment, excellent natural light, two spacious bedrooms; main with ensuite, second bathroom and laundry, good internal storage. Polyurethane finished cabinets, stone benchtops in kitchen and bathrooms, stainless steel appliances, microwave and dryer included. One car space in a secure basement with adjacent storage cage.

- \* Spacious light filled apartment 104 sqm
- \* Two balconies
- \* Air conditioned living room
- \* Full size kitchen pantry
- \* Efficient floorplan
- \* Suit investor or owner occupier
- \* Access to Pulse Life Style facilities
- Sydney Olympic Park

Council Rates \$205 pq approx

Strata Levies \$946 pq

\* Surrounded by walking and cycling tracks and adjacent to