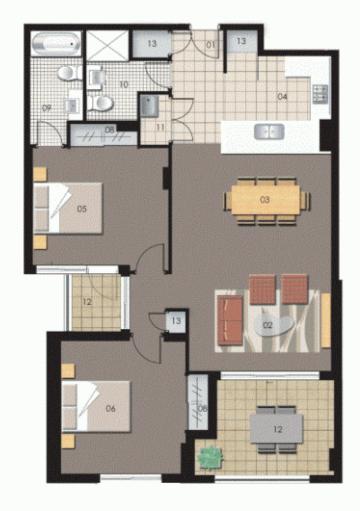

## THE WATERFRONT

AT HOMEBURH BAY

| ENTRY     | 01 | WARDROBE | 08 |
|-----------|----|----------|----|
| LIVING    | 02 | ENSUITE  | 09 |
| DINING    | 03 | BATHROOM | 10 |
| KITCHEN   | 04 | LAUNDRY  | 11 |
| BEDROOM 1 | 05 | BALCONY  | 12 |
| BEDROOM 2 | 06 | STORAGE  | 13 |
| BEDROOM 3 | 07 |          |    |
|           |    |          |    |

| Unit       | 607                |
|------------|--------------------|
| Lot Number | 17                 |
| Type       | 2 Bedroom - corner |
| Unit Area  | 91 sqm             |
| Balcony    | 13 sqm             |
| Total      | 104 sqm            |