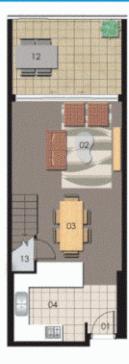

| ENTRY                             |
|-----------------------------------|
| LIVING                            |
| DINING                            |
| KITCHEN                           |
| BEDROOM 1                         |
| BEDROOM 2                         |
| BEDROOM 3                         |
| KITCHEN<br>BEDROOM 1<br>BEDROOM 2 |

| 81  |  |
|-----|--|
| 02  |  |
| 03. |  |
| 04  |  |
| 05  |  |
| 06  |  |
| 07  |  |

WARDROBE ENSUITE BATHROOM LAUNDRY BALCONY STORAGE

Unit 305

Lot Number Type Unit Area 2 Bedroom 94 sqm 29 sqm 123 sqm Balcony Total