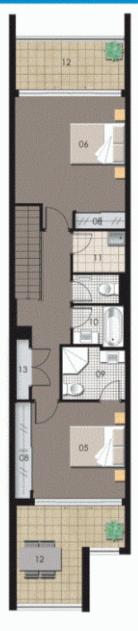

| ENTRY                             |
|-----------------------------------|
| LIVING                            |
| DINING                            |
| KITCHEN                           |
| BEDROOM 1                         |
| BEDROOM 2                         |
| BEDROOM 3                         |
| KITCHEN<br>BEDROOM 1<br>BEDROOM 2 |

| 81  |  |
|-----|--|
| 02  |  |
| 03. |  |
| 04  |  |
| 05  |  |
| 06  |  |
| 07  |  |

WARDROBE ENSUITE BATHROOM LAUNDRY BALCONY STORAGE

Unit 305

Lot Number Type Unit Area 2 Bedroom 94 sqm 29 sqm 123 sqm Balcony Total