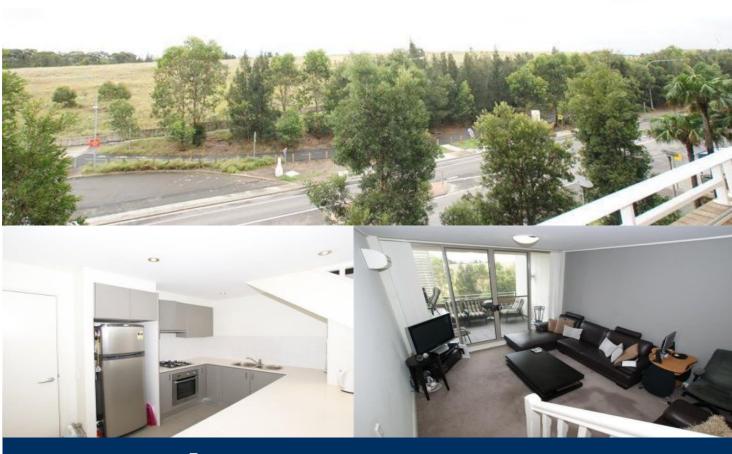

morton.

WENTWORTH POINT 305/19 Hill Road

Modern contemporary building, attractive well presented split level apartment, seperated bedrooms on upper level, main with ensuite, great kitchen with stone benchtops and stainless steel appliances, parkland and landscaped courtyard outlook, several balconies, single car space in secure basement with enclosed storage cage.

- \* Split level 123 sqm
- \* Larger than most two bedroom apartments in building
- \* Expired lease
- \* Storage cage
- \* Opportunity to join Pulse Club with indoor heated pool, professional gym, steam room and tennis courts. Cafes and Restaurants on site.