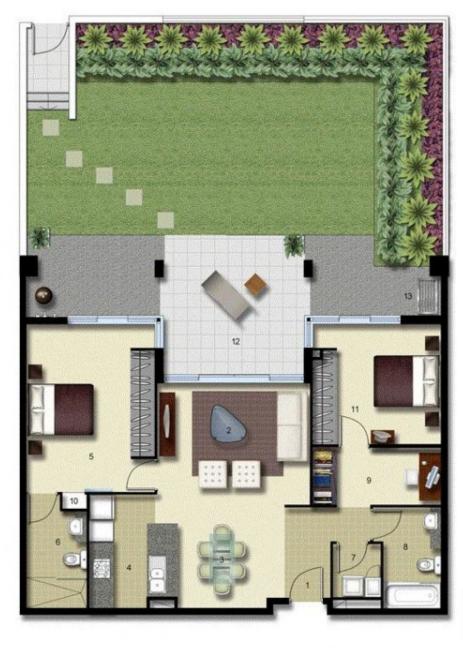

morton.

WENTWORTH POINT 33 Hill Road

2

A rare yard and garden, first class spacious sun light filled apartment.

Two bedrooms plus study with a ground floor access to a wonderful outside entertaining area and play ground - with street entry and undercover alfresco area.

## Sarah Fowell

0437 492 129

rentals@morton.com.au

| ENTRY          | 1  |
|----------------|----|
| LIVING         | 2  |
| DINING         | 3  |
| KITCHEN        | 4  |
| MAIN BEDROOM   | 5  |
| ENSUITE        | 6  |
| LAUNDRY        | 7  |
| BATHROOM       | 8  |
| ENCLOSED MEDIA | 9  |
| LINEN          | 10 |
| BEDROOM 2      | 11 |
| TERRACE        | 12 |
| CLOTHES DRYING | 13 |

## **PALERMO**

UNIT: 184

TYPE: 2 Bedroom

UNIT AREA: 92.0 sqm

OUTDOOR AREA: 110.0 sqm

| 0 | 2.5 |  |
|---|-----|--|

ALLEN JACK+COTTIER