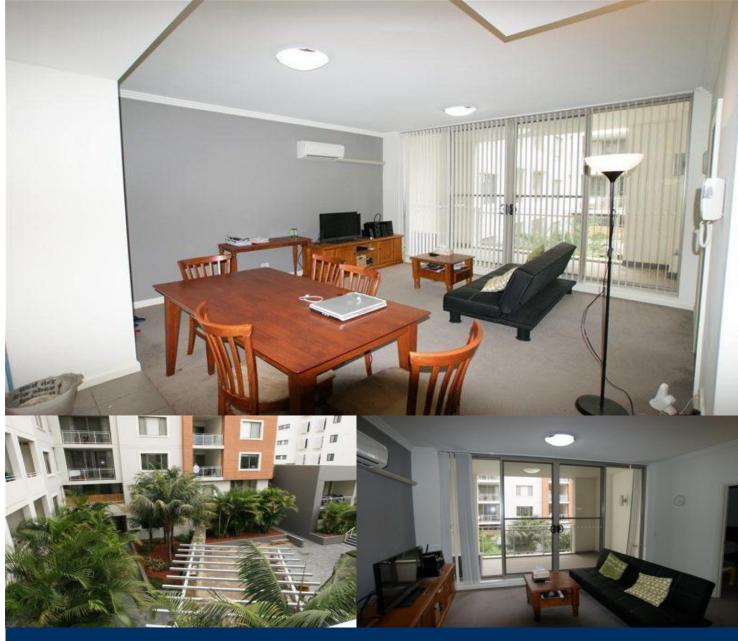

morton.

WENTWORTH POINT 1 Stromboli Strait

One bedroom comtemporary apartment with efficient floor plan 68 sqm, internal courtyard outlook, quality fittings and finishes, stainless steel appliances including microwave, dishwasher and range hood, secure basement parking plus storage cage, audio/visual security intercom. Access to Pulse Club resort facilities including indoor heated lap pool, gym, steam room and tennis courts. So much to enjoy at The Waterfront on Homebush Bay.