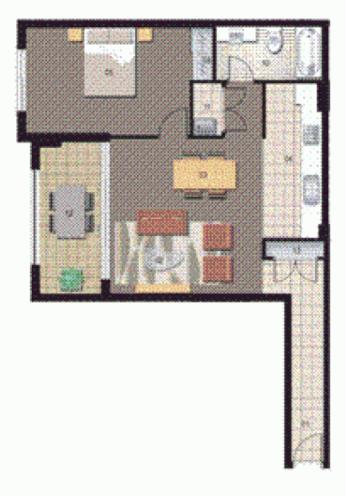

morton.

WENTWORTH POINT 1 Stromboli Strait

One bedroom comtemporary apartment with efficient floor plan 68 sqm, internal courtyard outlook, quality fittings and finishes, stainless steel appliances including microwave, dishwasher and range hood, secure basement parking plus storage cage, audio/visual security intercom. Access to Pulse Club resort facilities including indoor heated lap pool, gym, steam room and tennis courts. So much to enjoy at The Waterfront on Homebush Bay.