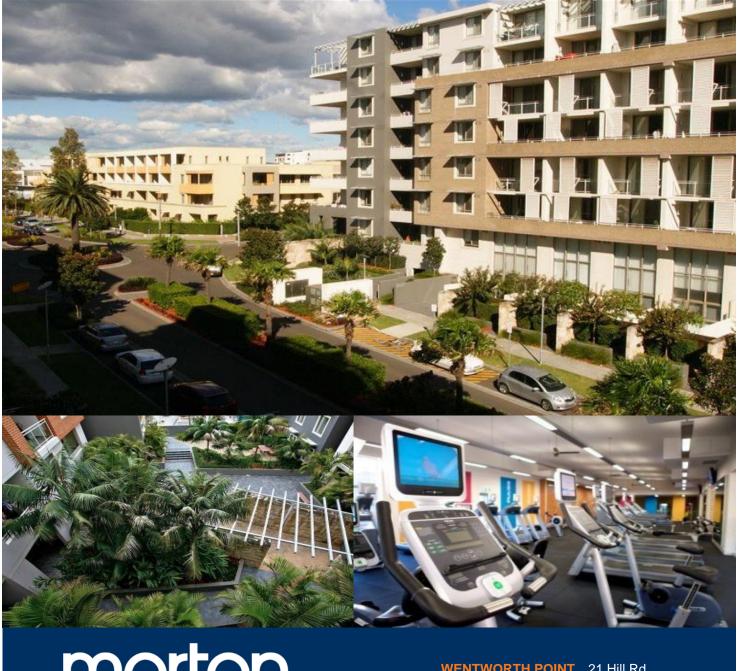

morton.

**WENTWORTH POINT** 21 Hill Rd

As new modern comtemporary building, one bedroom studio style apartment on level four with balcony and street outlook.

- \* Open plan kitchen and living area
- \* Retractable doors to bedroom
- \* Neutral colour palate
- \* Stainless steel appliances microwave, oven & dishwasher
- \* Stone benchtops to kitchen and vanity
- \* Laundry cupboard with dryer
- \* External balcony access
- \* Access to Pulse Lifestyle Club, indoor heated pool, gym, tennis courts.
- \* Cafes and restaurants on site
- \* Surrounded by 425 hectares of urban parkland at Sydney Olympic Park extending to Homebush Bay and the Parramatta River.