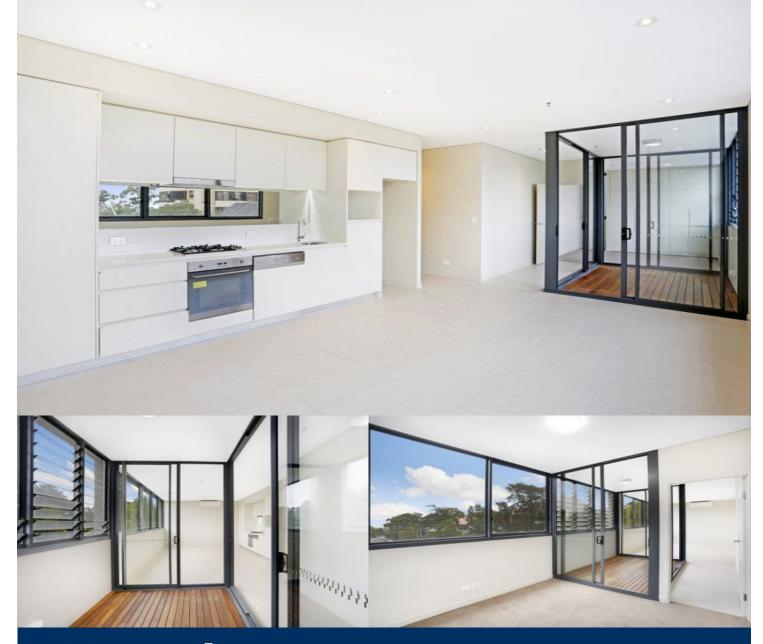

# morton.

Set in a superb location convenient to both local/CBD transport and a cosmopolitan lifestyle where you are moments walk away from cafes, restaurants and minutes drive to the CBD is one of the newest additions to the North Sydney property market - Montrose North Sydney.

- Brand new quality fixtures and finishes
- Spacious open plan living and kitchen
- Superb floor plan, with natural light throughout
- Modern galley style kitchen, gas cooking and dishwasher
- Sizeable enclosed balcony, with glass louvers
- Bedroom, with floor to ceiling built-ins
- Stylish bathroom, with exceptional storage
- Located on the second floor, with Western aspect
- Internal laundry, with dryer
- Separate storage cage in building
- Secure building, intercom and lift access
- Rooftop terrace, with cinema and harbour views