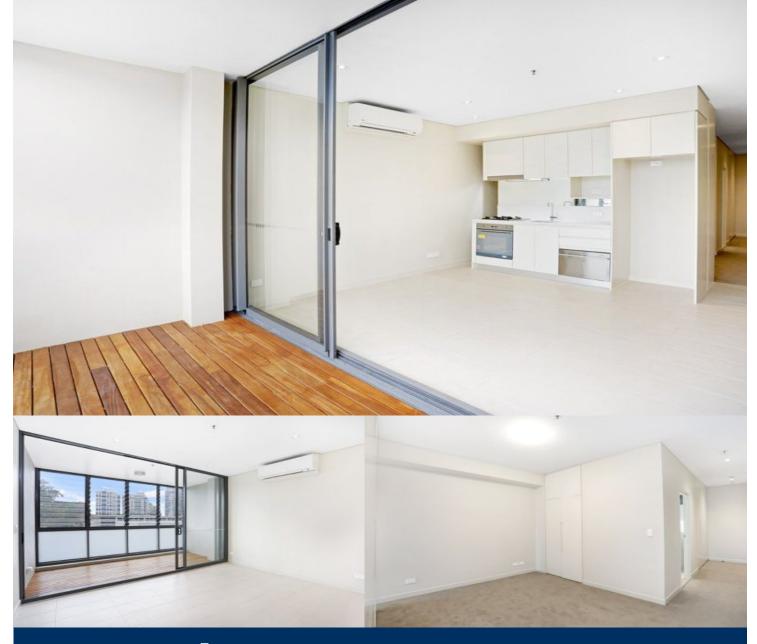

- Separate bedroom area, with floor to ceiling built-ins
- Brand new quality fixtures and finishes
- Spacious open plan living and kitchen
- Sizeable enclosed balcony, with glass louvers
- Modern galley style kitchen, gas cooking and dishwasher
- Superb floor plan, with natural light throughout
- Stylish bathroom, with exceptional storage
- Located on the second floor, with Eastern aspect
- Hall cupboards and internal laundry with dryer
- Secure building, intercom and lift access
- Rooftop terrace, with cinema and harbour views