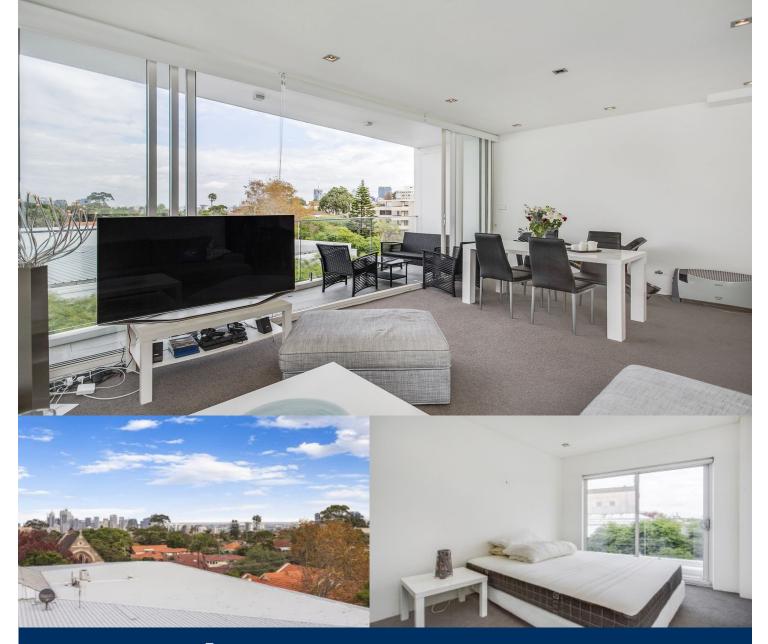

Located in the heart of Neutral Bay, this split level apartment offers convenience in lifestyle and location.

- Spacious, split level apartment with combined living areas
- Floor to ceiling doors open onto an entertainer's balcony with views toward the city and Sydney Harbour
- Large kitchen with gas appliances and dishwasher
- Built in robes in both bedrooms, main with en-suite
- Additional features include internal laundry and internal storage
- Exclusive private rooftop courtyard
- One secure parking and a storage cage

Neutral Bay 403/151 Military Road □ 2 🔓 3 🖨 1