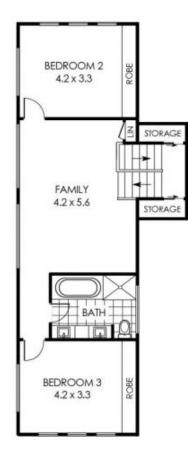

# 58 MILNER CRESCENT, WOLLSTONECRAFT

GROUND FLOOR AREA = 33m<sup>2</sup> approx. FIRST FLOOR AREA = 154m<sup>2</sup> approx. SECOND FLOOR AREA = 69m<sup>2</sup> approx. PORCH/TERRACE AREAS = 42m<sup>2</sup> approx.

### SECOND FLOOR PLAN

Disclaimer: Notice is given that all dimensions, descriptions, and details are provided in good faith and are believed to be correct. Whilst all care has been taken in the preparation of the information contained herein no warranty is offered or implied. Interested parties should therefore rely on their own enquiries and must satisfy themselves in all respects. The site plan is not a survey. Site boundaries shown are approximate only and interested parties should conduct their own survey.