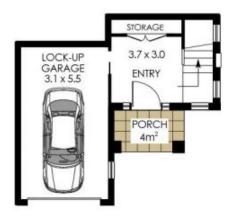

## **GROUND FLOOR PLAN**

# 58 MILNER CRESCENT, WOLLSTONECRAFT

GROUND FLOOR AREA = 33m<sup>2</sup> approx. FIRST FLOOR AREA = 154m<sup>2</sup> approx. SECOND FLOOR AREA = 69m<sup>2</sup> approx. PORCH/TERRACE AREAS = 42m<sup>2</sup> approx.