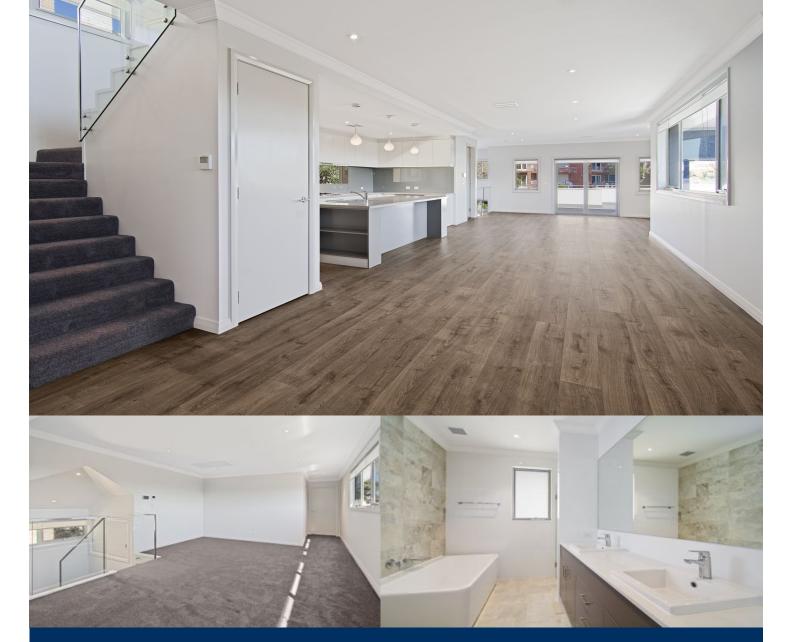

# morton.

A sleek fusion of sweeping light filled spaces and effortless indoor/outdoor living, in this sophisticated family haven. Combining designer aesthetics with stunning features, it sets a new benchmark for contemporary living.

Features include:

- Floorboards throughout entertaining areas
- Multiple internal storage spaces
- North facing
- Internal access from lock up garage
- Exclusive courtyard with wok burner and BBQ area
- Ducted air conditioning
- Three bathrooms, two with bathtubs
- Study space/second lounge room
- Internal laundry with Miele washer and dryer
- large kitchen with dishwasher and stone island bench tops
- Flyscreens
- Main bedroom with ensuite and walk in robes
- Built in wardrobes in other rooms