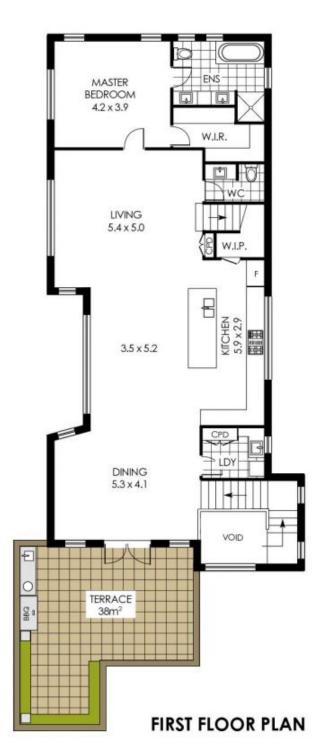

# 58 MILNER CRESCENT, WOLLSTONECRAFT

GROUND FLOOR AREA = 33m<sup>2</sup> approx. FIRST FLOOR AREA = 154m<sup>2</sup> approx. SECOND FLOOR AREA = 69m<sup>2</sup> approx. PORCH/TERRACE AREAS = 42m<sup>2</sup> approx.