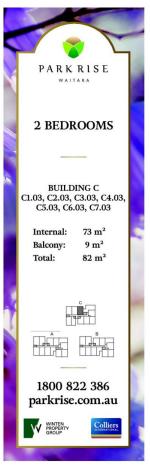

## DEPOSIT TAKEN AT \$500PW.

Park Rise is a contemporary brand new development located between Waitara Ave and Orara St, with Mark Taylor Oval across the road and nearby parks, shops, and schools. This 83sqm unfurnished two bedroom plus storage room apartment with storage cage is suitable for the professional or family that expects quality, space and style.

- Open plan living with 2.7m high ceilings and 9sqm entertainers balcony. Large windows welcome plenty of natural light and air flow. Block out roller blinds are installed in the living area
- Unique to this apartment is a dedicated storage room inside the apartment.
- The apartment is carpeted with a wool blend and tiled in the bathroom, kitchen, laundry and balcony
- Large master bedroom with ensuite and three built-in wardrobes. Second bedroom also with built-in wardrobes. Block out roller blinds installed in the bedrooms