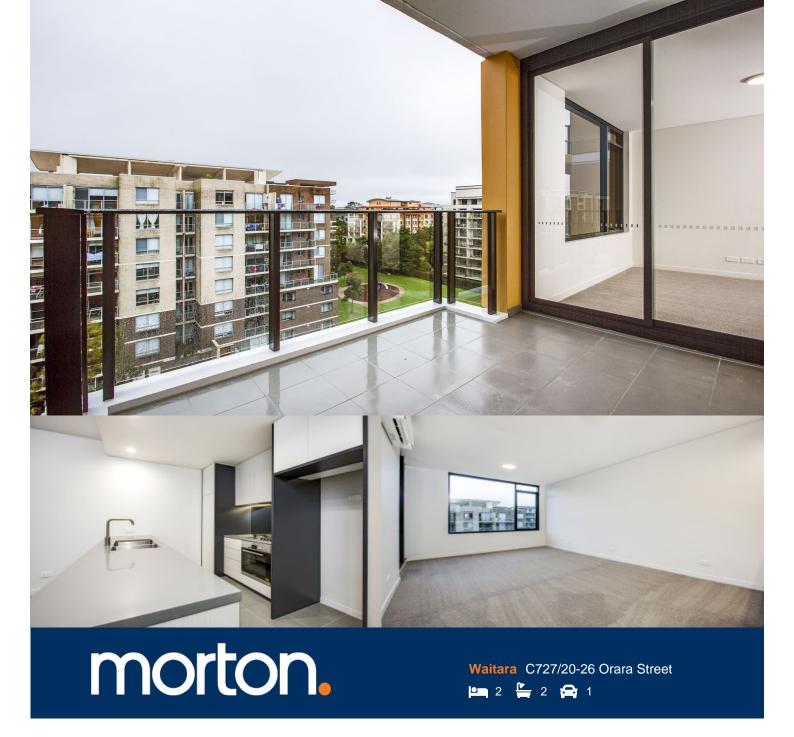

## DEPOSIT TAKEN AT \$500PW.

Park Rise is a contemporary brand new development located between Waitara Ave and Orara St, with Mark Taylor Oval across the road and nearby parks, shops, and schools. This 83sqm unfurnished two bedroom plus storage room apartment with storage cage is suitable for the professional or family that expects quality, space and style.

- Open plan living with 2.7m high ceilings and 9sqm entertainers balcony. Large windows welcome plenty of natural light and air flow. Block out roller blinds are installed in the living area
- Unique to this apartment is a dedicated storage room inside the apartment.
- The apartment is carpeted with a wool blend and tiled in the bathroom, kitchen, laundry and balcony
- Large master bedroom with ensuite and three built-in wardrobes. Second bedroom also with built-in wardrobes. Block out roller blinds installed in the bedrooms