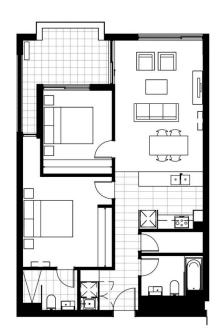

## DEPOSIT TAKEN AT \$500PW.

Park Rise is a contemporary brand new development located between Waitara Ave and Orara St, with Mark Taylor Oval across the road and nearby parks, shops, and schools. This 83sqm unfurnished two bedroom plus storage room apartment with storage cage is suitable for the professional or family that expects quality, space and style.

- Open plan living with 2.7m high ceilings and 9sqm entertainers balcony. Large windows welcome plenty of natural light and air flow. Block out roller blinds are installed in the living area
- Unique to this apartment is a dedicated storage room inside the apartment.
- The apartment is carpeted with a wool blend and tiled in the bathroom, kitchen, laundry and balcony
- Large master bedroom with ensuite and three built-in wardrobes. Second bedroom also with built-in wardrobes. Block out roller blinds installed in the bedrooms