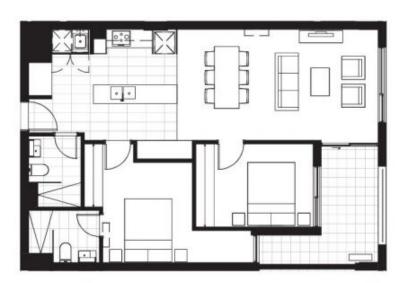

## morton.

Waitara A310/21-37 Waitara Avenue

2 📛 2 🗲

Park Rise is a contemporary brand new development located on Waitara Ave with a leafy outlook facing Mark Taylor Oval, with parks, shops and schools at your door. This 83sqm unfurnished two bedroom apartment with storage cage is suitable for the professional or family that expects quality, space and style.

- Open plan living with 2.7m high ceilings and 9sqm entertainers balcony. Large windows bring the open views deep into the living area, filled with natural light and air flow. Block out roller blinds are installed in the living area
- Basement secure car space with storage cage
- The apartment is carpeted with a wool blend and tiled in the bathroom, kitchen, laundry and balcony
- Internal laundry with Fisher & Paykel 5kg dryer
- Security building with sleek video intercom and Mitsubishi Electric split system air conditioning with day/night functionality
- Ensuite and Guest Bathrooms with shower head rose
- Eat-in Kitchen with island stone benchtop, soft closing doors