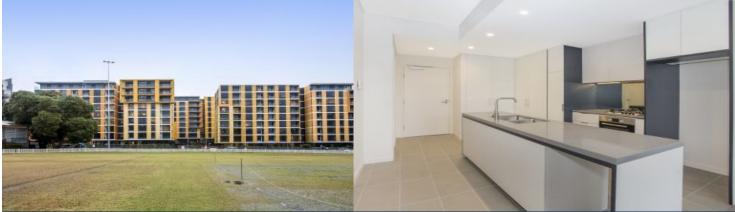

## morton.

Waitara A310/21-37 Waitara Avenue

2 📛 2 🗲

Park Rise is a contemporary brand new development located on Waitara Ave with a leafy outlook facing Mark Taylor Oval, with parks, shops and schools at your door. This 83sqm unfurnished two bedroom apartment with storage cage is suitable for the professional or family that expects quality, space and style.

- Open plan living with 2.7m high ceilings and 9sqm entertainers balcony. Large windows bring the open views deep into the living area, filled with natural light and air flow. Block out roller blinds are installed in the living area
- Basement secure car space with storage cage
- The apartment is carpeted with a wool blend and tiled in the bathroom, kitchen, laundry and balcony
- Internal laundry with Fisher & Paykel 5kg dryer
- Security building with sleek video intercom and Mitsubishi Electric split system air conditioning with day/night functionality
- Ensuite and Guest Bathrooms with shower head rose
- Eat-in Kitchen with island stone benchtop, soft closing doors