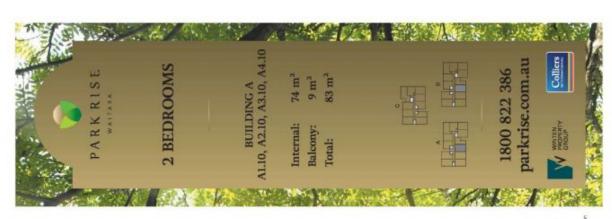

## morton.

Waitara A310/21-37 Waitara Avenue

2 📛 2 🗲

Park Rise is a contemporary brand new development located on Waitara Ave with a leafy outlook facing Mark Taylor Oval, with parks, shops and schools at your door. This 83sqm unfurnished two bedroom apartment with storage cage is suitable for the professional or family that expects quality, space and style.

- Open plan living with 2.7m high ceilings and 9sqm entertainers balcony. Large windows bring the open views deep into the living area, filled with natural light and air flow. Block out roller blinds are installed in the living area
- Basement secure car space with storage cage
- The apartment is carpeted with a wool blend and tiled in the bathroom, kitchen, laundry and balcony
- Internal laundry with Fisher & Paykel 5kg dryer
- Security building with sleek video intercom and Mitsubishi Electric split system air conditioning with day/night functionality
- Ensuite and Guest Bathrooms with shower head rose
- Eat-in Kitchen with island stone benchtop, soft closing doors