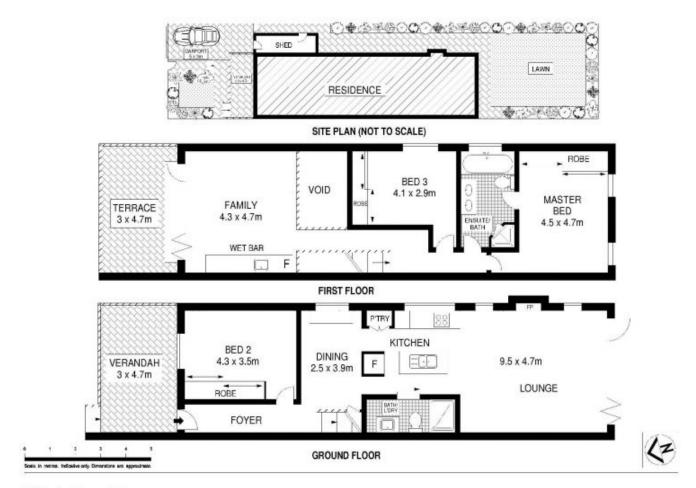

- Modern kitchen with stone bench tops and microwave and dishwasher included
- Spacious living room with gas inbuilt gas fireplace heater to wall
- Well landscaped backyard with retractable awning
- Well-lit dining area with lots of natural light
- Built-in wardrobes in each bedroom
- Guest bathroom off living area with internal laundry space
- Dual access to upstairs bathroom
- Upstairs second living space, with lovely views of the harbour
- Spacious balcony with cover that can be opened or closed
- Spacious storage room
- Carport available for one car