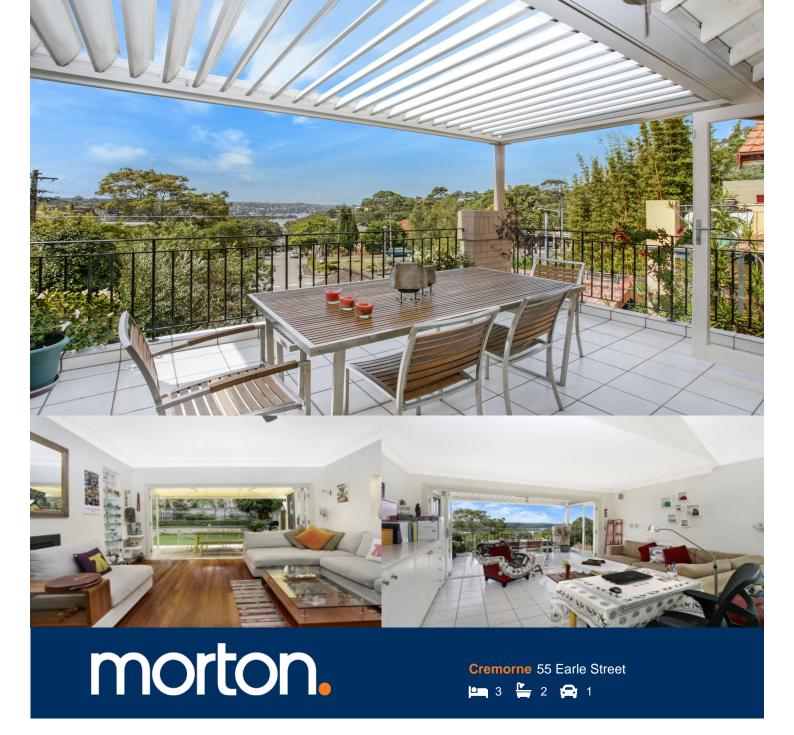

Showcasing elegant interiors, this beautifully designed home is perfect for the entertainer with lots of indoor and outdoor areas along with tranquil view over Middle Harbour. This family-friendly location is footsteps from Primrose Park, quality schools and a vibrant lifestyle.

- Modern kitchen with stone bench tops and microwave and dishwasher included
- Spacious living room with gas inbuilt gas fireplace heater to wall
- Well landscaped backyard with retractable awning
- Well-lit dining area with lots of natural light
- Built-in wardrobes in each bedroom
- Guest bathroom off living area with internal laundry space
- Dual access to upstairs bathroom
- Upstairs second living space, with lovely views of the harbour
- Spacious balcony with cover that can be opened or closed
- Spacious storage room
- Carport available for one car