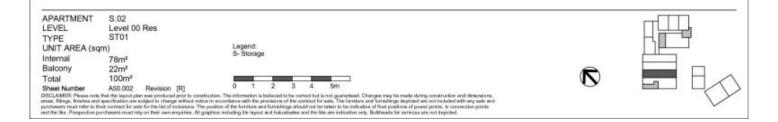

The one-bedroom apartments offer a shop-front commercial or retail space with an apartment and courtyard at the rear, away from the street and with private access. Ideal for running your business from home.

- Well-proportioned light-filled living area
- Offering work/live option for residents
- Shop front with glass frontage and exposure to Military Road