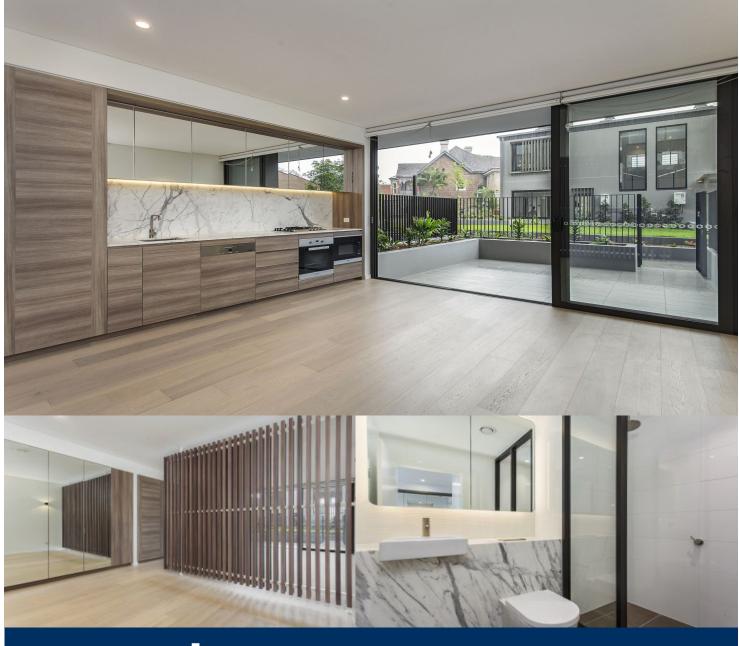

morton.

Mosman 002/116 Belmont Road

2

Please contact us to register your interest now!

Designed by award winning architects Bates Smart with elegant exterior finishes, each floor plan has been individually designed to maximise the intrinsic value of its position. Natural palettes in soft and rich tones are created by the quality choices sourced for this space.

The one-bedroom apartments offer a shop-front commercial or retail space with an apartment and courtyard at the rear, away from the street and with private access. Ideal for running your business from home.

- Well-proportioned light-filled living area
- Offering work/live option for residents
- Shop front with glass frontage and exposure to Military Road