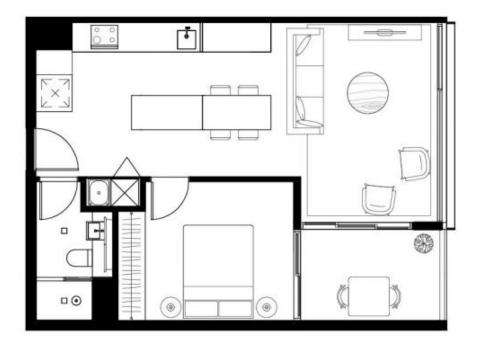

- Well-proportioned light-filled living area
- This 1 Bedroom apartment is overlooking courtyard
- District views with Easterly aspect
- Elegant kitchen with premium Miele appliances and gas cooking
- Calcutta marble counter tops and splashback
- Wide oak timber floors in living area
- Split system air-conditioning
- Good size balcony with glass aluminium louvres
- Secure car space and separate storage