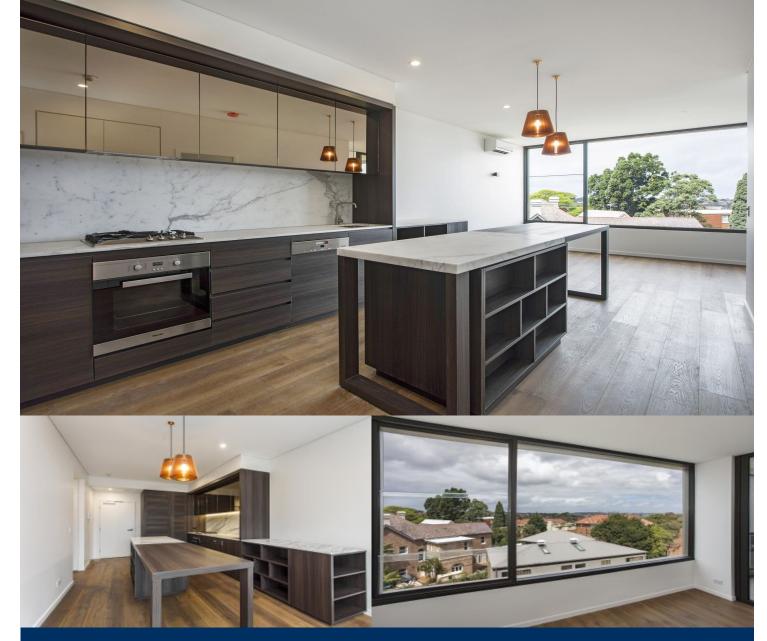

## morton.

Mosman 313/116 Belmont Road

Designed by award winning architects Bates Smart with elegant exterior finishes, each floor plan has been individually designed to maximise the intrinsic value of its position. Natural palettes in soft and rich tones are created by the quality choices sourced for this space.

- Well-proportioned light-filled living area
- This 1 Bedroom apartment is overlooking courtyard
- District views with Easterly aspect
- Elegant kitchen with premium Miele appliances and gas cooking
- Calcutta marble counter tops and splashback
- Wide oak timber floors in living area
- Split system air-conditioning
- Good size balcony with glass aluminium louvres
- Secure car space and separate storage