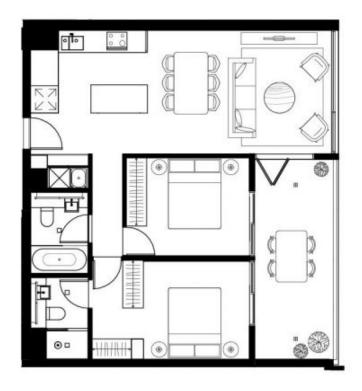

- Well-proportioned light-filled living area
- Easterly aspect with District Views
- Large terrace ideal for entertaining
- Overlooking courtyard and facing Belmont Rd
- Elegant kitchen with premium Miele appliances and gas cooking
- Calcutta marble counter tops and splashback
- Wide oak timber floors in living area
- Split system air-conditioning
- Good size balcony with glass aluminium louvres
- Leafy outlook and acoustic windows
- Secure car space and separate storage