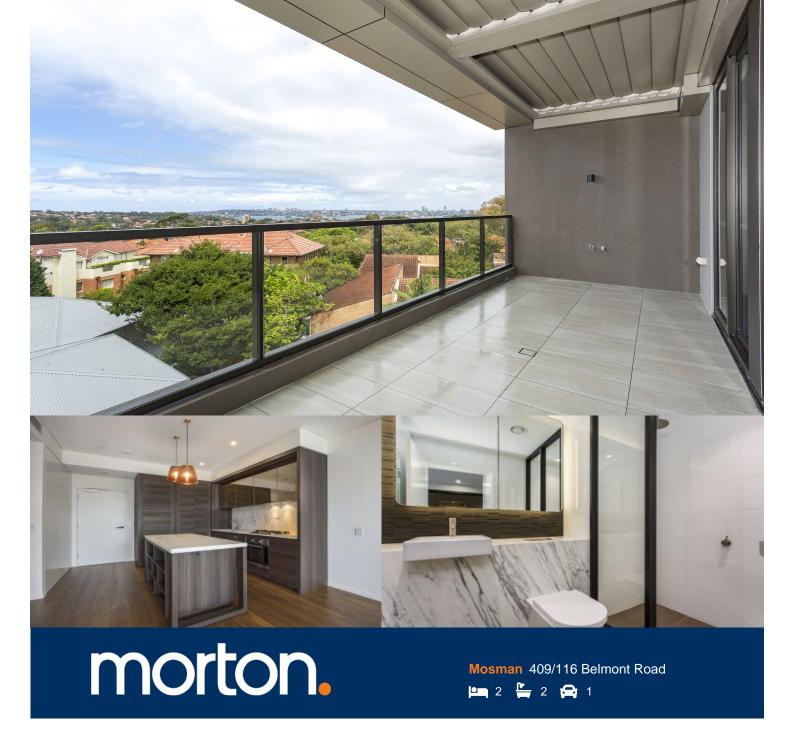

Designed by award winning architects Bates Smart with elegant exterior finishes, each floor plan has been individually designed to maximise the intrinsic value of its position. Natural palettes in soft and rich tones are created by the quality choices sourced for this space.

- Well-proportioned light-filled living area
- Easterly aspect with District Views
- Large terrace ideal for entertaining
- Overlooking courtyard and facing Belmont Rd
- Elegant kitchen with premium Miele appliances and gas cooking
- Calcutta marble counter tops and splashback
- Wide oak timber floors in living area
- Split system air-conditioning
- Good size balcony with glass aluminium louvres
- Leafy outlook and acoustic windows
- Secure car space and separate storage