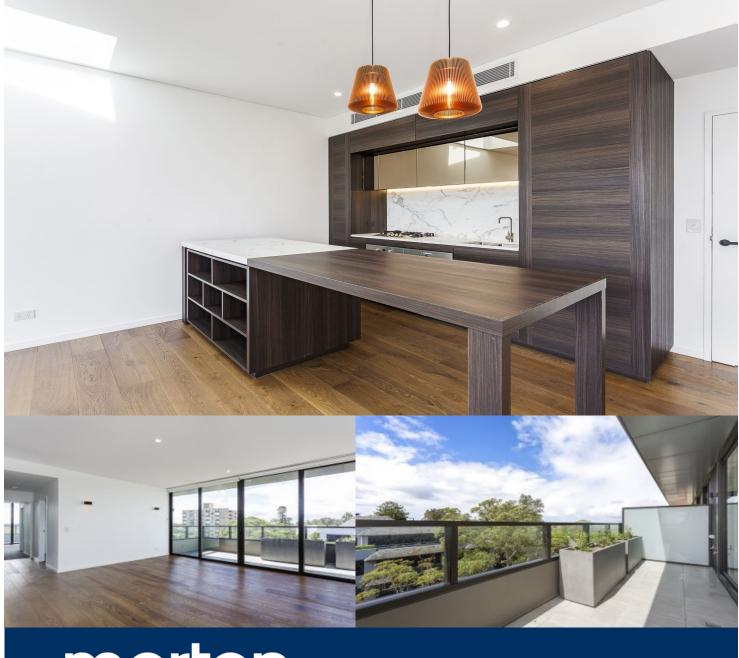

morton.

Mosman 404/116 Belmont Road

Designed by award winning architects Bates Smart with elegant exterior finishes, each floor plan has been individually designed to maximise the intrinsic value of its position. Natural palettes in soft and rich tones are created by the quality choices sourced for this space.

- Well-proportioned light-filled living area
- Northerly aspect with District Views
- Huge terrace ideal for entertaining
- Elegant kitchen with premium Miele appliances and gas cooking
- Calcutta marble counter tops and splashback
- Wide oak timber floors in living area
- Split system air-conditioning
- Secure car space and separate storage