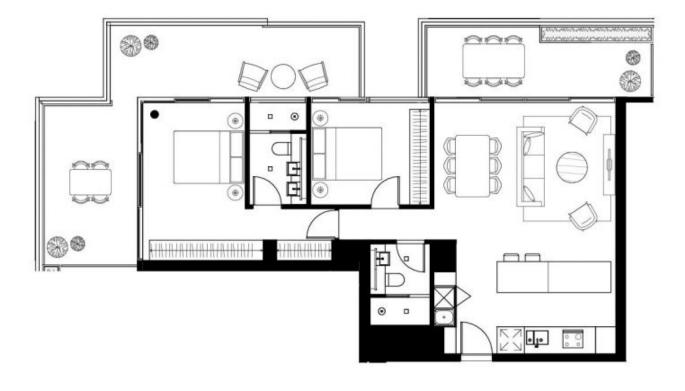

- Well-proportioned light-filled living area
- Northerly aspect with District Views
- Huge terrace ideal for entertaining
- Elegant kitchen with premium Miele appliances and gas cooking
- Calcutta marble counter tops and splashback
- Wide oak timber floors in living area
- Split system air-conditioning
- Secure car space and separate storage