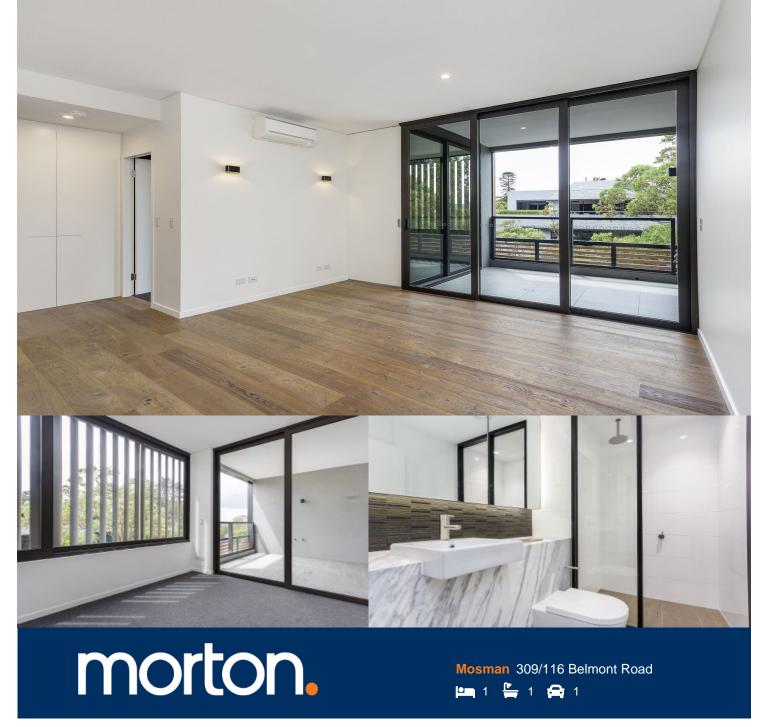

Designed by award winning architects Bates Smart with elegant exterior finishes, each floor plan has been individually designed to maximise the intrinsic value of its position. Natural palettes in soft and rich tones are created by the quality choices sourced for this space.

- Well-proportioned light-filled living area
- Northerly aspect with Views
- Elegant kitchen with premium Miele appliances and gas cooking
- Calcutta marble counter tops and splashback
- Wide oak timber floors in living area
- Split system air-conditioning
- Good size balcony with glass aluminium louvres
- Secure car space and separate storage