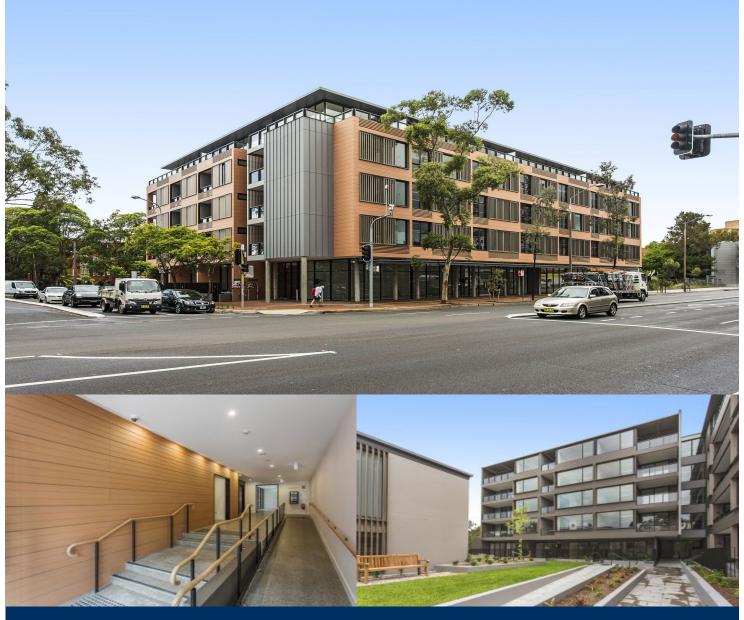

morton.

Mosman 402/116 Belmont Road

Designed by award winning architects Bates Smart with elegant exterior finishes, each floor plan has been individually designed to maximise the intrinsic value of its position. Natural palettes in soft and rich tones are created by the quality choices sourced for this space.

- Well-proportioned light-filled living area
- Easterly aspect with District Views
- Large terrace ideal for entertaining
- District Westerly views
- Elegant kitchen with premium Miele appliances and gas cooking
- Calcutta marble counter tops and splashback
- Wide oak timber floors in living area
- Ducted system reverse cycle air- conditioning
- 2 Secure car spaces and separate storage