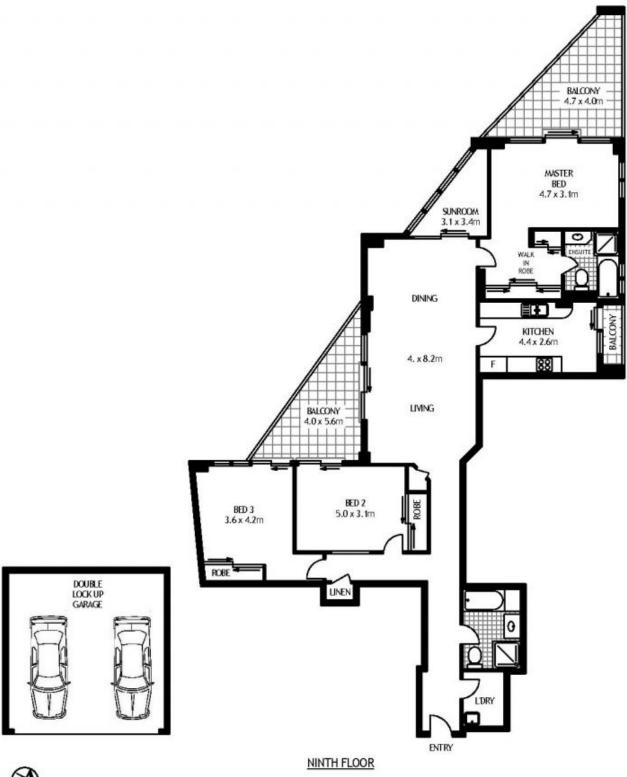

Northview embraces a leafy aspect and sweeping panoramic views that stretch to the Harbour Bridge and city skyline. This stunning three bedroom unfurnished apartment includes a Double Lock-up Garage with storage and is a haven of light and space. Well appointed throughout with quality contemporary enhancements, it is little more than a short stroll to village life.

- Expansive open plan entertaining areas, sunroom
- Generous bedrooms, mirrored built-ins, master with walk-in robes and ensuite
- Sleek kitchen has stone benches, gas appliances, internal laundry
- BBQ balconies with double-glazed sliding doors, air conditioning and polished timber floorboards