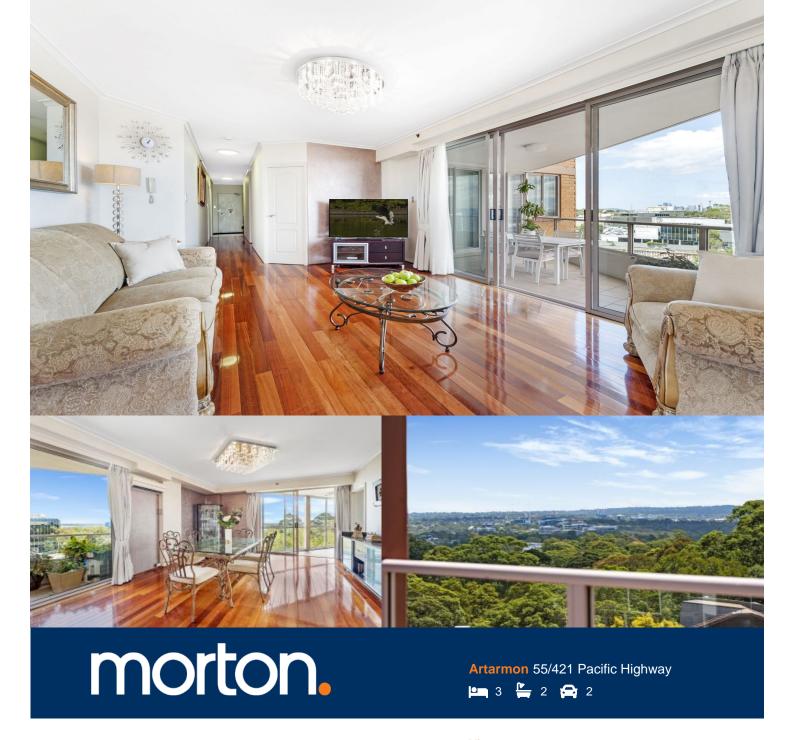

Northview embraces a leafy aspect and sweeping panoramic views that stretch to the Harbour Bridge and city skyline. This stunning three bedroom unfurnished apartment includes a Double Lock-up Garage with storage and is a haven of light and space. Well appointed throughout with quality contemporary enhancements, it is little more than a short stroll to village life.

- Expansive open plan entertaining areas, sunroom
- Generous bedrooms, mirrored built-ins, master with walk-in robes and ensuite
- Sleek kitchen has stone benches, gas appliances, internal laundry
- BBQ balconies with double-glazed sliding doors, air conditioning and polished timber floorboards