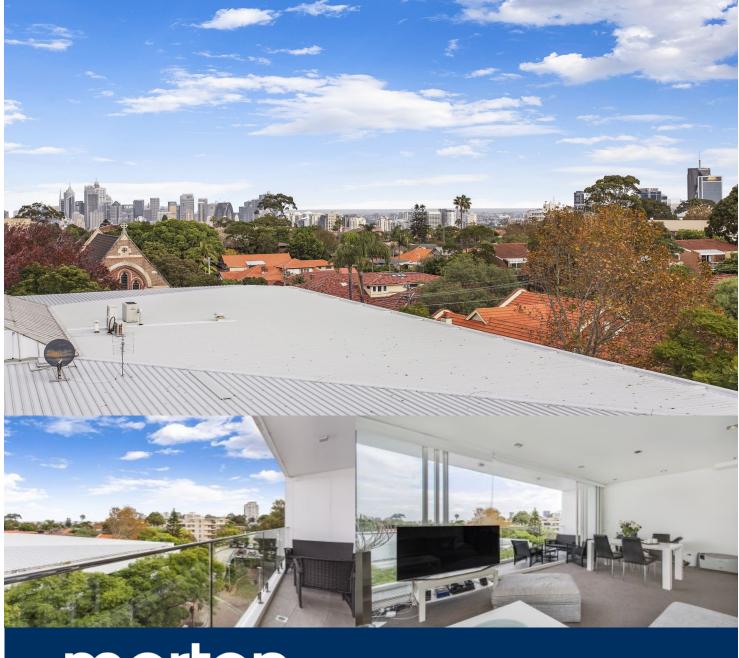

## Sarah Fowell

0437 492 129

sarah@morton.com.au

Located in the heart of Neutral Bay, this split level apartment offers sensational views of Habour Bridge and North Sydney. Positioned in a central location, the apartment is located on the quiet South side of this secure building (Entrance at rear via 30 May Lane)

With an awe-inspiring backdrop, this sleek two bedroom residence is overflowing with contemporary executive lifestyle credentials.

- Available for short term leases and unfurnished
- Large entertainers private rooftop ideal for New Years.
- Spacious, split level apartment with combined living areas
- Floor to ceiling doors open onto an entertainer's balcony
- Fully equipped modern kitchen with gas appliancesBuilt in wardrobes in both bedrooms, main with en-suite
- One secure parking
- White goods included (fridge, washing machine, dryer)
- Located only minutes away to Neutral bay ferry and popular Balmoral Beach