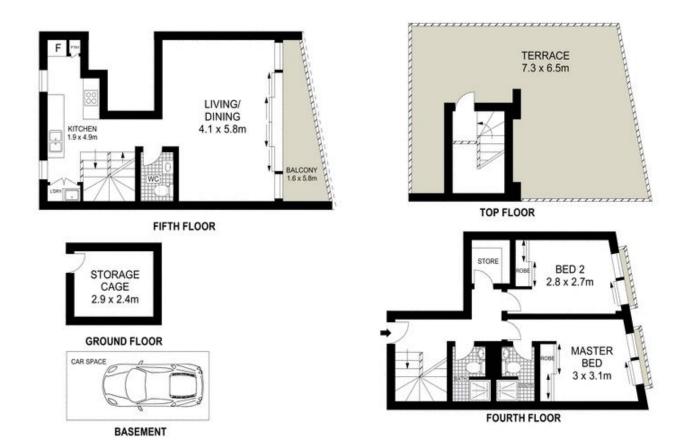

Snale is matter beforth a columnian or or or

Scale in metres. Indicative only, Dimensions are approximate. All information contained herein is gathered from sources we believe to be reliable. However we cannot guarantee its accuracy and interested persons should rely on their own enquiries.