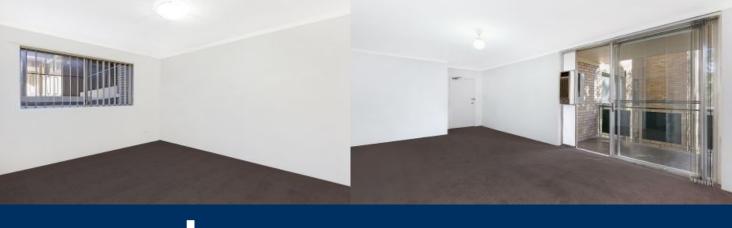

- Brand new paint and carpet throughout
- -Brand new Built-ins
- A combined, bright and generous sized lounge/dining that flows onto a balcony with leafy outlook
- Adjoining renovated kitchen with electric cooking and plenty of storage cupboards
- Spacious double bedrooms filled with natural light
- Internal laundry facilities or separate shared laundry
- Single car space