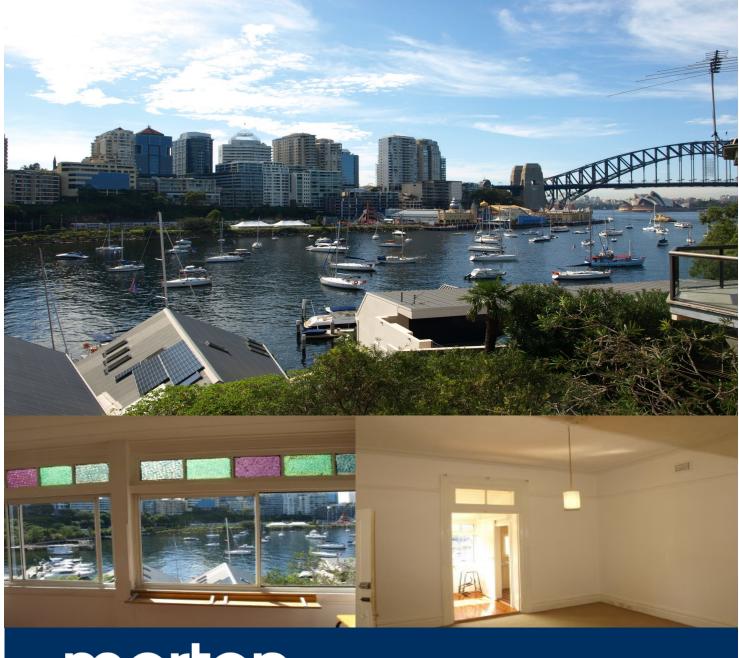

morton.

Lavender Bay 2/37 Bay View Street

A wonderful opportunity to rejoice in this character filled one bedroom address. Conveniently located in the heart of McMahons point offering point blank views of the iconic Sydney harbour bridge and Opera House.

- Soaring ornate designed ceilings
- Built in wardrobe
- Sunlit electric kitchen with lots of storage
- Ornate designed fireplace
- Freshly painted
- Freshly carpeted
- Plantation shutters will be installed in bedroom
- Shared laundry and rear garden areas