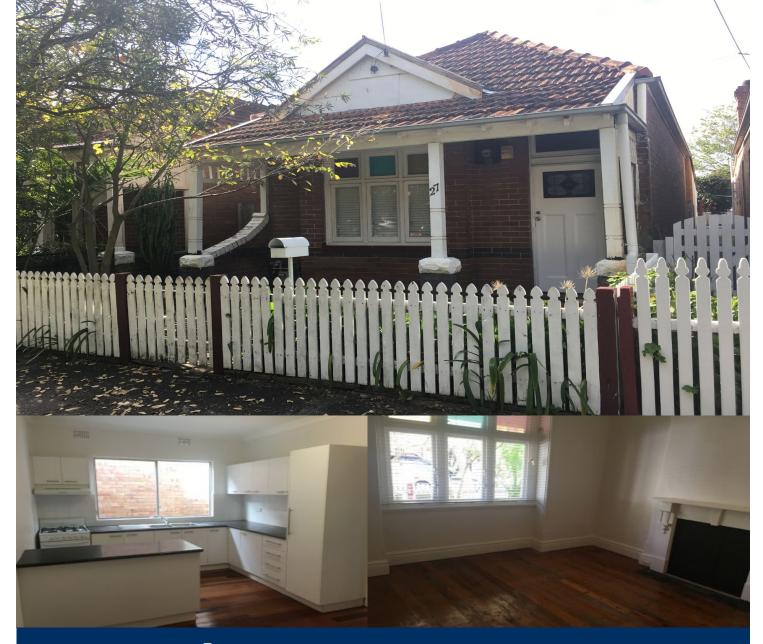

The location with close proximity to amenities and spacious layout makes this Federation two bedroom unfurnished semi a must see.

- Two spacious bedrooms plus a third room suitable for a third bedroom or study

- Cross flow ventilation through the home with front and rear  $\operatorname{access}$ 

- Car space located in the backyard, access from the rear lane - Front courtyard and spacious backyard suitable for a vege patch!

- Open plan kitchen with gas cooking, plenty of cupboard space and separate dining area

- Large living room with timber floorboards throughout

- Bathroom with bathtub, large laundry