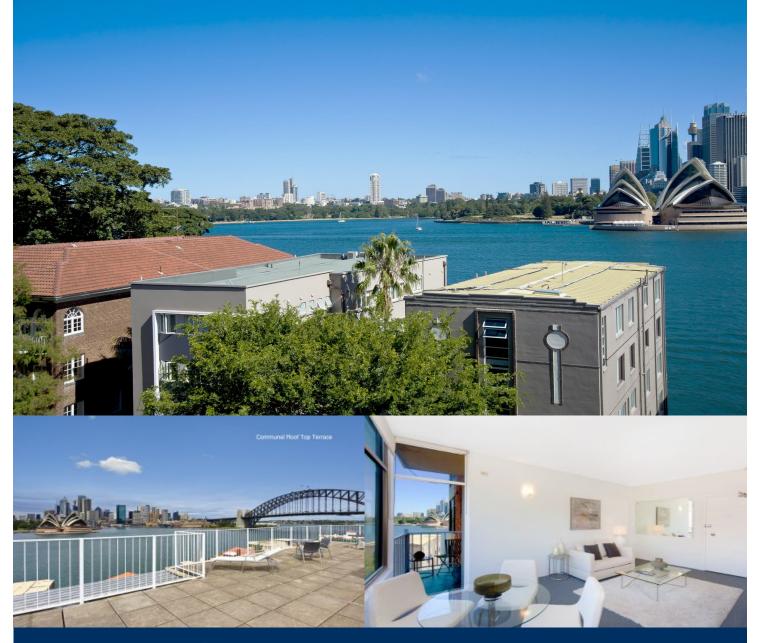

# morton.

Located along the highly desirable Kirribilli waterfront is this stunning 2 bedroom apartment with brilliant views and secure parking.

Located on the Eastern side of Level 6 this light & bright apartment captures sweeping views of Sydney Harbour & Opera House from the living room.

Surrounded by walks, parks, restaurants, cafes & fine dining, residents of this security building enjoy easy access to Beulah St Wharf, Milsons Point Station and an abundance of transport options.

Features include:

- Lots of natural light
- Modern kitchen with electric kitchen
- Balcony overlooking the Harbour and Opera House
- Built-ins to both bedrooms
- Access to the sensational rooftop terrace