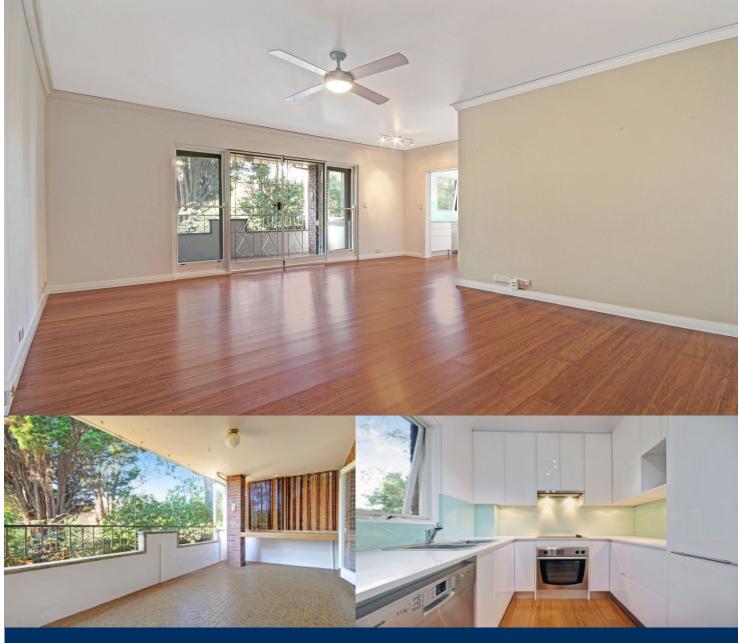

morton.

Roseville 3/163 Pacific Highway

Renovated 2 bedroom apartment positioned at the rear of this well maintained security building and only moments to Roseville Station and Village Shopping. It has been stylishly renovated to an exceptional standard with modern fixtures and fittings.

- Large open plan living area with hardwood timber flooring. High ceilings with top end remote controlled fans throughout
- Bathroom beautifully renovated incl. heated flooring and towel rails. Laundry with plenty of cabinetry and in-built sink
- Kitchen with Caesar Stone bench tops and stainless steel appliances. Large balcony with leafy outlook, perfect for entertaining
- Spacious bedrooms with built-ins and floor to ceiling windows. Sound system wiring already installed in lounge
- Large storage cupboards in entrance and hallway
- Sizeable lock up garage