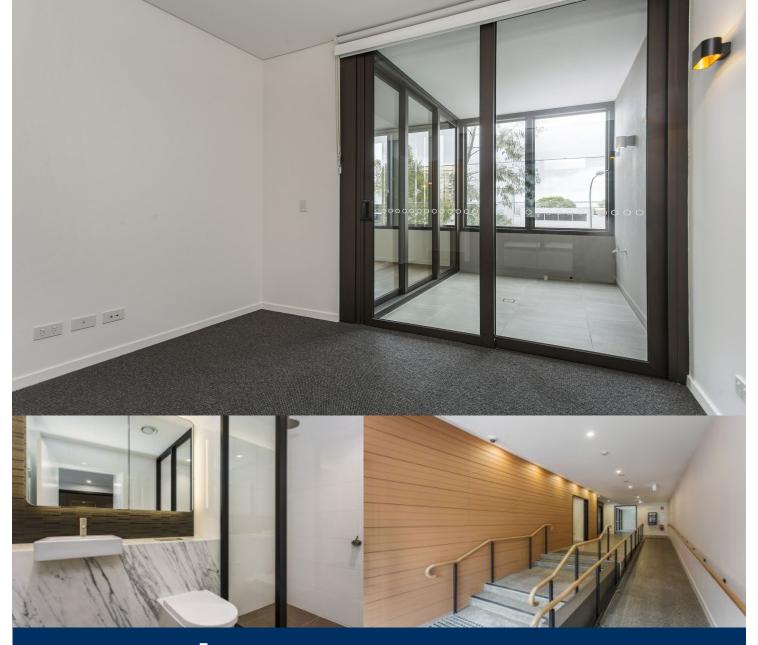

# morton.

Designed by award winning architects Bates Smart with elegant exterior finishes, each floor plan has been individually designed to maximise the intrinsic value of its position. Natural palettes in soft and rich tones are created by the quality choices sourced for this space.

- Well-proportioned light-filled living area
- Elegant kitchen with premium Miele appliances and gas cooking
- Calcutta marble counter tops and splashback
- Wide oak timber floors in living area
- Split system air-conditioning
- Good size balcony with glass aluminium louvres
- Leafy outlook and acoustic windows
- Secure car space and separate storage