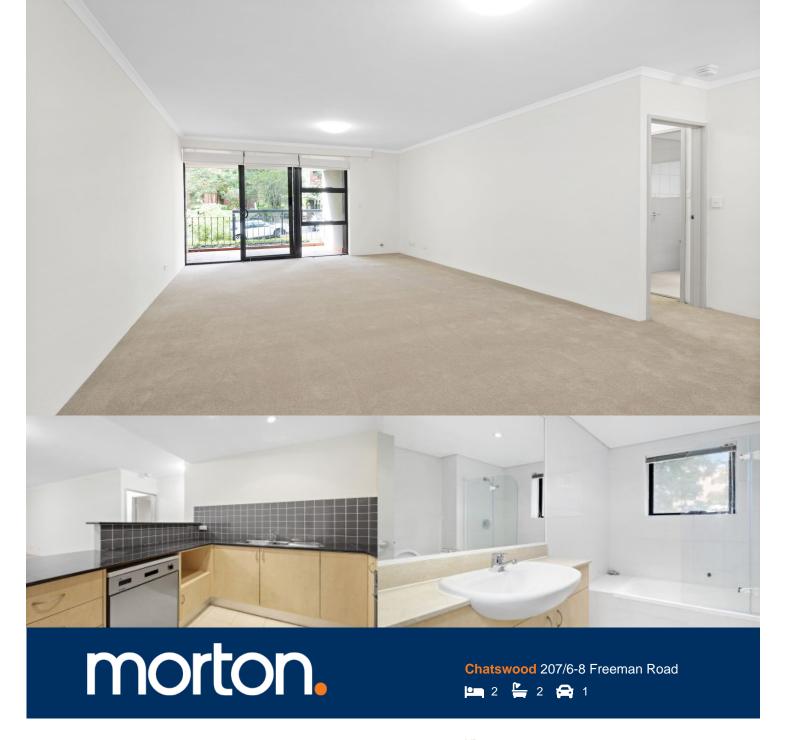

Located in a security building known as "Highlander" with lift access this generous and modern 2 bedroom apartment is located only a short easy walk from Chatswood Train Station, Transport Hub, plus Westfield Shopping Centre and lots of near by restaurants it will not disappoint.

- Brand new carpet and paint throughout
- Generous open plan lounge kitchen layout design
- Large sized balcony for relaxed entertaining
- Well appointed modern, stone kitchen with gas cooking and dishwasher
- Internal laundry complete with dryer
- Queen sized bedrooms with a built in wardrobes
- Secure undercover single car space