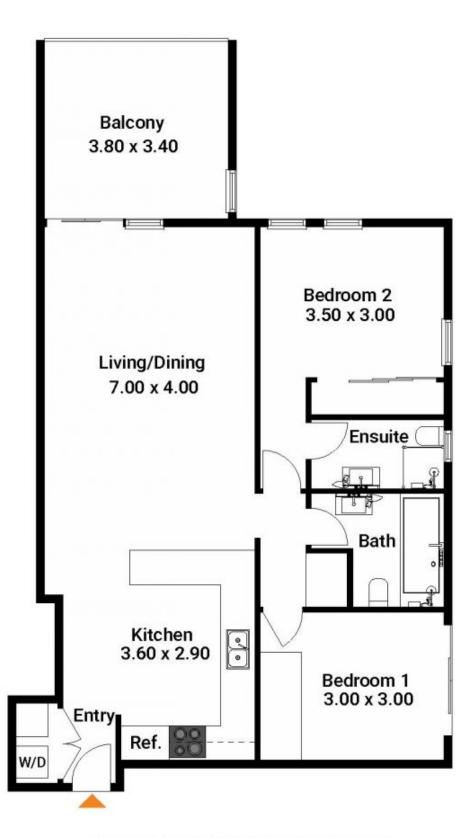

- Brand new carpet and paint throughout
- Generous open plan lounge kitchen layout design
- Large sized balcony for relaxed entertaining
- Well appointed modern, stone kitchen with gas cooking and dishwasher
- Internal laundry complete with dryer
- Queen sized bedrooms with a built in wardrobes
- Secure undercover single car space

## **Patricia Carter**

0456 880 004

patricia.carter@morton.com.au

The floor plan is not to scale. Measurements are indicative and in metres.