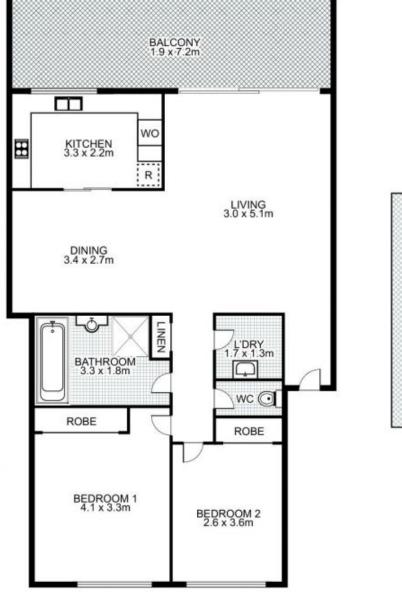

- Embracing the natural light of a northern perspective
- Open entertaining with distinct lounge/dining spaces
- Double bedrooms each come with built-in wardrobes
- With a functional electric kitchen and internal laundry
- Dual street access, intercom security, low rise building
- Spacious balcony encourages indoor/outdoor living