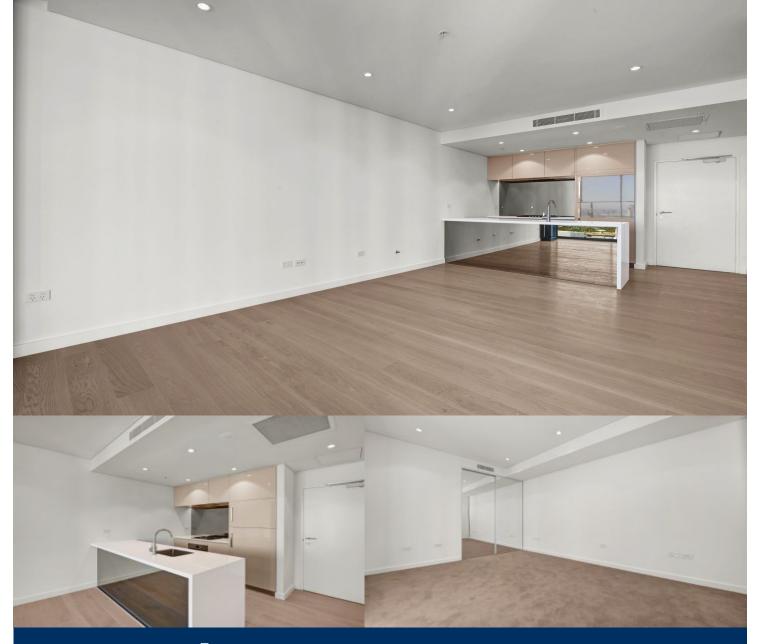

# morton.

Space, style and quality finishes will define this as new apartment nestled in a prime position of Air St Leonards. Designed by Robertson and Marks, the Air development offers seamless light-filled indoor/outdoor living in a highly sought after vibrant location.

- South facing, Anzac Bridge views
- Cleverly configured interiors maximise the space
- Integrated seamless wintergarden
- Oak timber flooring and wool blend carpets
- Full height floor to ceiling glass windows
- Reverse cycle ducted air conditioning
- CaeserStone bench tops and polyurethane cabinetry
- Mirrored splashbacks and European appliances
- LED lights, internal laundry, NBN and Foxtel wiring
- Minutes away from St Leonards station
- One secured car space