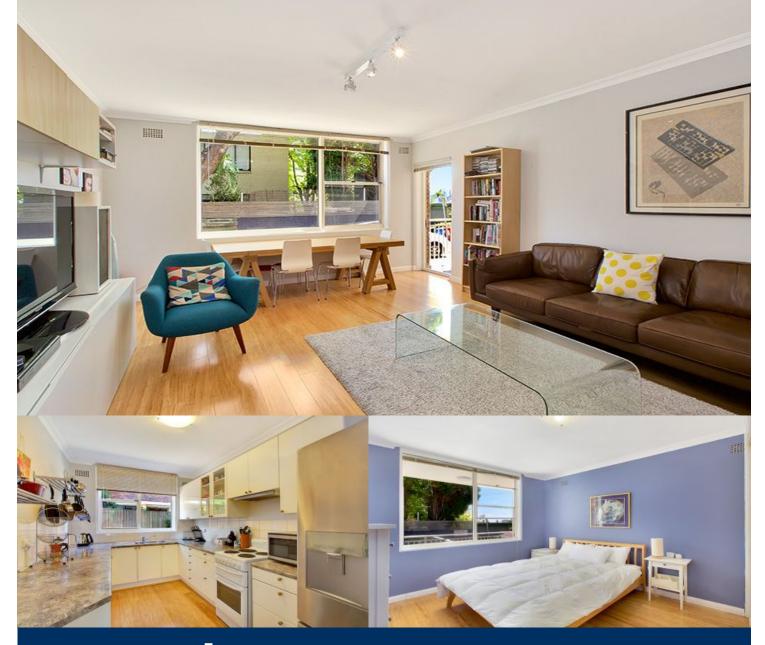

morton.

Neutral Bay 11/10 Westleigh Street

Situated on the ground floor this two bedroom security apartment is in a sought after complex positioned in a quiet and secure street surrounded by park land and in close proximity to limitless amenities on military road. It offers a lifestyle of unbeatable convenience in a peaceful and quiet location.

- Well equipped kitchen with electric cooking
- Wooden floorboards
- Internal laundry facilities in the bathroom
- Open plan living and dining areas
- Car space in close proximity to the entrance
- Private balcony opening from the main living area
- Access to an outdoor common area with clotheslines
- New paint to be done