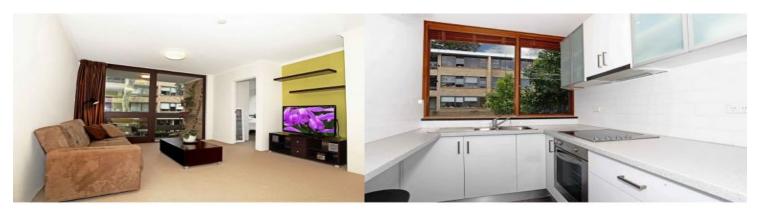

- Open plan living and dining and carpeted throughout
- Bedroom with built-ins, wooden Venetian blinds and ensuite with bathtub
- Kitchen with electric cooktop, stainless steel appliances, ample bench and storage space
- Covered balcony with North East facing aspect
- Under cover parking on ground level
- Intercom access via the secure entrance
- The three blocks share plenty of off-street visitor parking