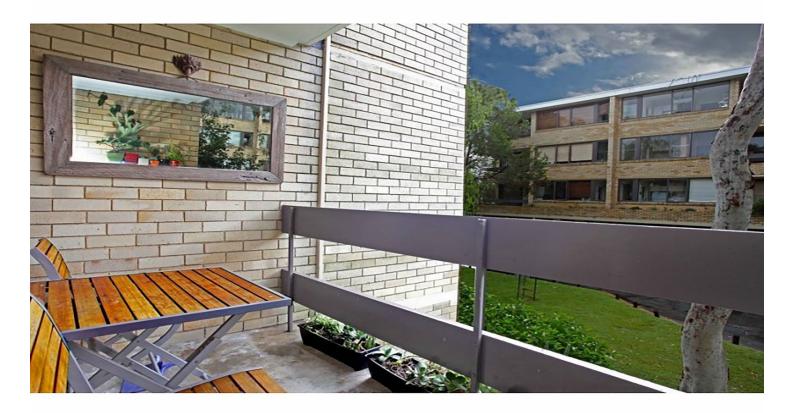

- Open plan living and dining and carpeted throughout
- Bedroom with built-ins, wooden Venetian blinds and ensuite with bathtub
- Kitchen with electric cooktop, stainless steel appliances, ample bench and storage space
- Covered balcony with North East facing aspect
- Under cover parking on ground level
- Intercom access via the secure entrance
- The three blocks share plenty of off-street visitor parking