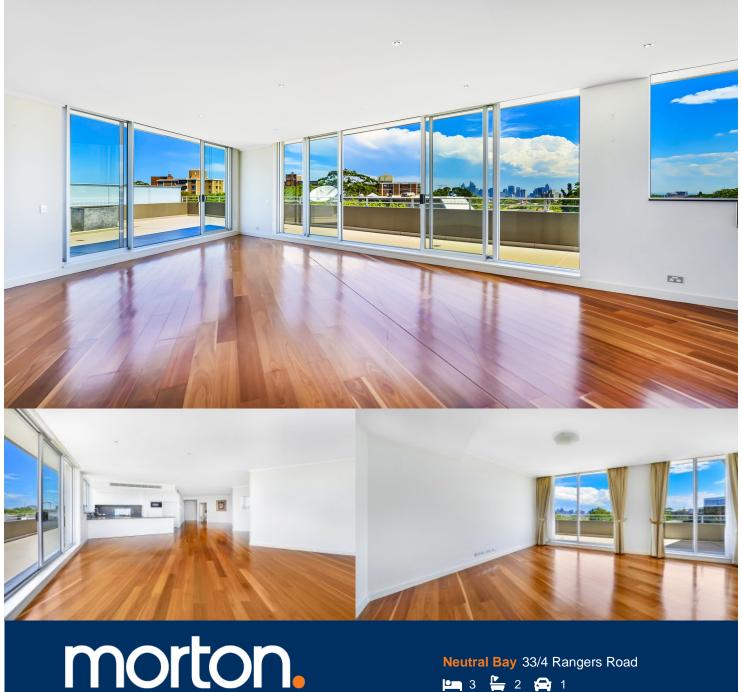

This immaculate Penthouse apartment set in the new 'Monterey' development offers a modern lifestyle in the heart of Neutral Bay. The apartment boasts fluid indoor/outdoor living and provides an unrivaled convenience surrounded by shops, restaurants, cafes and CBD transport.

- The open plan design places living and dining rooms which seamlessly transition between indoor and outdoor living spaces
- Polished Timber floors, reverse cycle ducted air-conditioning
- State of the art open plan gas kitchen with stainless steel
- Floor-to-ceiling glass doors to lengthy north facing balcony
- Large master bedroom with fitted built-in robes and enjoys balcony access
- Designer tiled bathrooms, internal laundry
- Secure underground parking
- Video intercom and level lift access