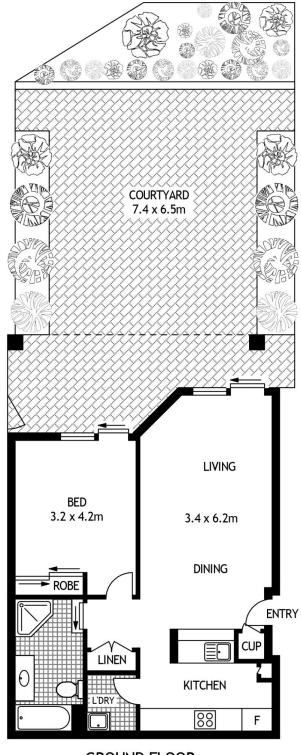

morton.

Greenwich 10/214-21 Pacific Highway

Flooded with the natural light of a prized north-eastern aspect and designed with low maintenance luxury living in mind, this exceptional residence is an offering of undeniable quality. Impressively quiet and invitingly private, it is little more than a short stroll to St Leonards station and village conveniences.

- Property offered partly- furnished or unfurnished
- Vast sun-washed courtyard is ideal for entertaining
- With a welcoming open plan lounge and dining area
- Generous master with built-ins and courtyard access
- Chic kitchen, granite benches, Smeg gas appliances
- With the ongoing potential of a solid rental return
- Double glazing, air conditioning and bamboo floors