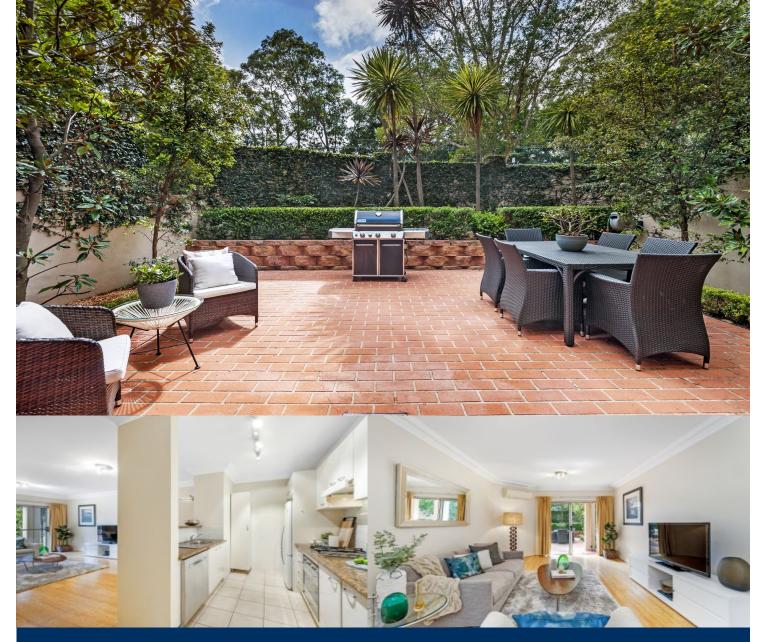

morton.

Greenwich 10/214-21 Pacific Highway

Flooded with the natural light of a prized north-eastern aspect and designed with low maintenance luxury living in mind, this exceptional residence is an offering of undeniable quality. Impressively quiet and invitingly private, it is little more than a short stroll to St Leonards station and village conveniences.

- Property offered partly- furnished or unfurnished
- Vast sun-washed courtyard is ideal for entertaining
- With a welcoming open plan lounge and dining area
- Generous master with built-ins and courtyard access
- Chic kitchen, granite benches, Smeg gas appliances
- With the ongoing potential of a solid rental return
- Double glazing, air conditioning and bamboo floors