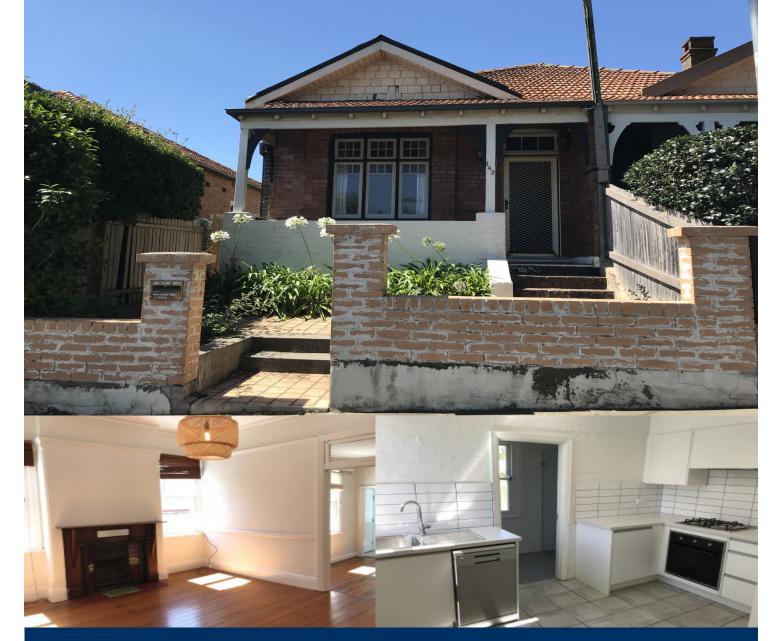

# morton.

Crows Nest 142 Atchison Street

This charming two bedroom unfurnished semi is spacious and well presented, located only minutes walk to Crows Nest Village with an abundance of quality restaurants and cafes, St Leonards Train Station, parks, schools and just around the corner from the Brook Street exit for city commuters.

- Front and rear sun-drenched courtyards with garden beds
- Recently renovated kitchen and bathroom, painted internally
- Separate lounge and dining rooms with high ceilings, decorative fireplaces, picture rails
- Spacious kitchen includes gas cooktop, dishwasher, oven and ample storage space.
- Second bedroom with built-ins
- Timber floorboards throughout
- Large external laundry, shared storage available in shed
- Side gate access to the rear courtyard
- Pet Friendly