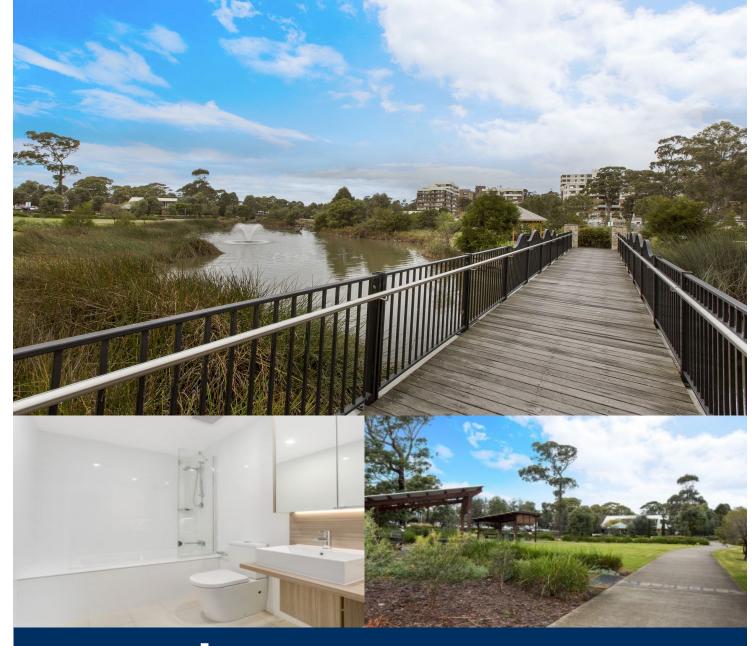

#### Deposit taken

Located in "Lakeview", the latest stage of Washington Park, the fantastic apartments offer a brand new lifestyle in a beautiful, quiet and master planned community. With easy access to the M5 and only 20kms to the CBD. Set for completion in early 2018, we have selection of two-bedroom units which represent the upper echelon of apartment living.

#### **APARTMENT FEATURES**

- Reverse cycle air conditioning
- Stainless steel kitchen appliances
- Stone bench tops, mirror splash backs
- Wool carpets, efficient LED down lights
- Data/TV points in living and main bedroom
- Recessed mirrored cabinets in bathroom
- Separate study area & internal laundry
- Large open plan living/dining, opens onto balcony
- Double bedroom including built-in wardrobe
- Secure car space in building, lift with intercom