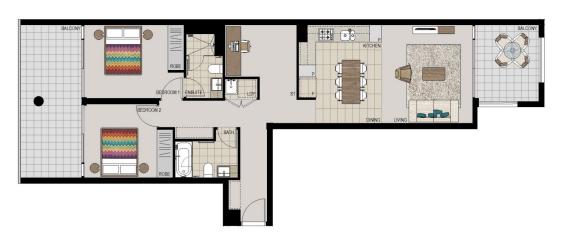

## APARTMENT 313 LOT 43 2BED + STUDY

Internal  $81\,m^2$  $24m^2$ External Total 105m<sup>2</sup>