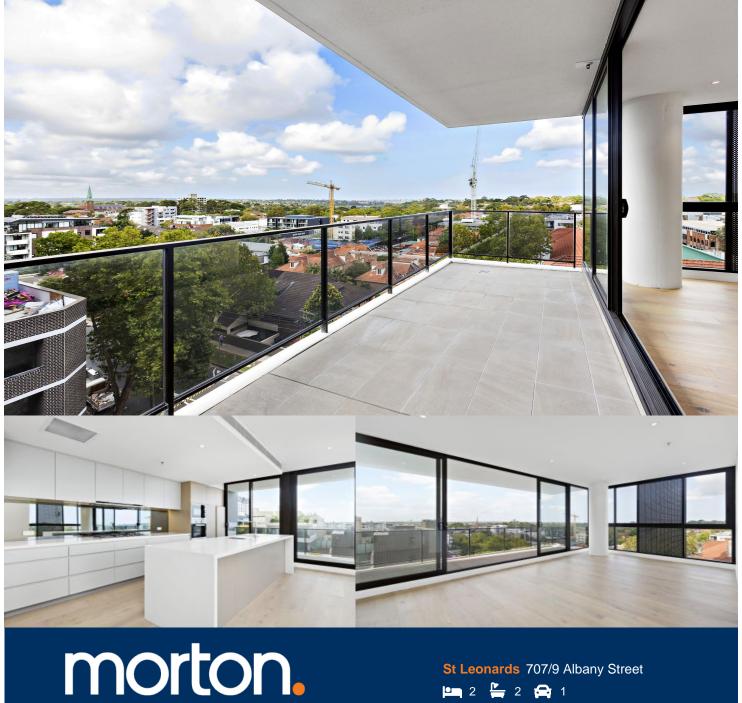

Designer space overlooking breathtaking panoramic views. Perfectly positioned, this contemporary apartment offers an ideal lifestyle of convenience and luxury. This unique two bedroom apartment is located only a few minutes away from St Leonards train station and Crows Nest shopping village.

- Huge covered entertainers balcony
- Air-conditioning throughout the whole property
- Spacious two bedroom with build-ins
- Designer bathrooms
- Gourmet gas kitchen with Miele appliances
- Secured parking